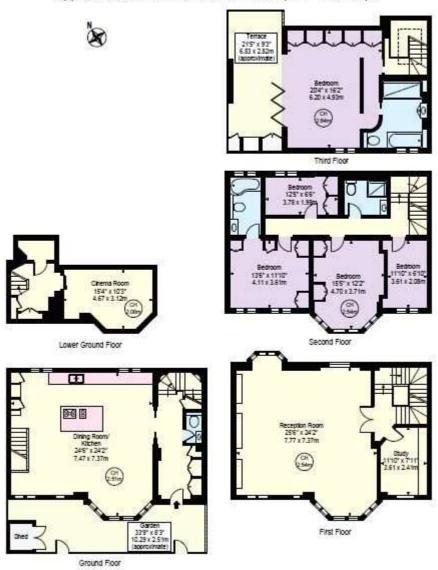

### LOCATION

Stanhope Terrace
Approx. Gross Internal Area 2970 Sq Ft - 275.92 Sq M (Excluding Shed) Approx. External Area Of Terrace 198 Sq Ft - 18.41 Sq M

For Illustration Purposes Only - Not To Scale

This floor plan should be used as a general outline for guidance only and does not constitute in whole or in part an offer or contract.