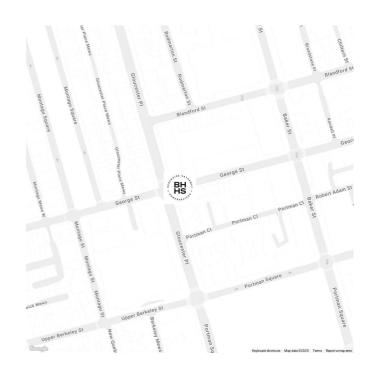

Fursecroft is ideally located within easy walking distance of the vibrant amenities of Edgware Road, Oxford Street, and Marble Arch. Residents benefit from a wide selection of shops, cafés, restaurants, and green spaces, with Hyde Park just a short stroll away. Excellent transport links are available via nearby Marble Arch, Edgware Road, and Paddington stations, providing easy access to the West End, the City, and Heathrow Airport.

### **LOCATION**