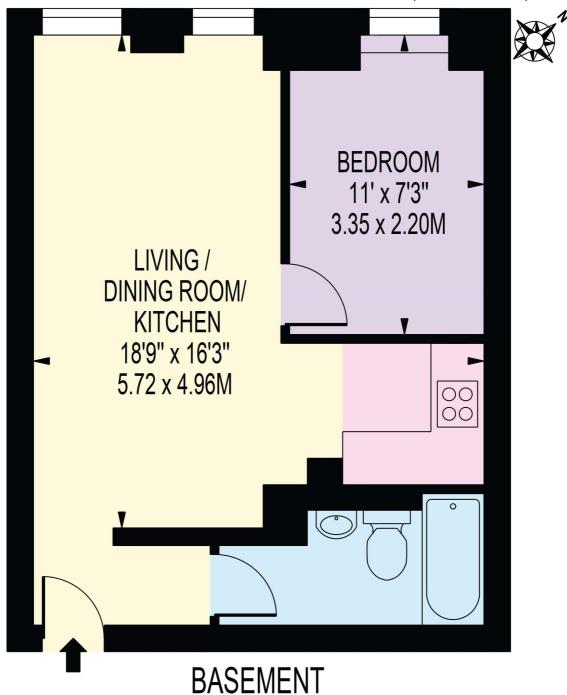

## **FURSECROFT**

APPROXIMATE GROSS INTERNAL FLOOR AREA: 359 SQ FT - 33.33 SQ M

FOR ILLUSTRATION PURPOSES ONLY

THIS FLOOR PLAN SHOULD BE USED AS A GENERAL OUTLINE FOR GUIDANCE ONLY AND DOES NOT CONSTITUTE IN WHOLE OR IN PART AN OFFER OR CONTRACT.
ANY INTENDING PURCHASER OR LESSEE SHOULD SATISFY THEMSELVES BY INSPECTION, SEARCHES, ENQUIRIES AND FULL SURVEY AS TO THE CORRECTNESS OF EACH STATEMENT.
ANY AREAS, MEASUREMENTS OR DISTANCES QUOTED ARE APPROXIMATE AND SHOULD NOT BE USED TO VALUE A PROPERTY OR BE THE BASIS OF ANY SALE OR LET.