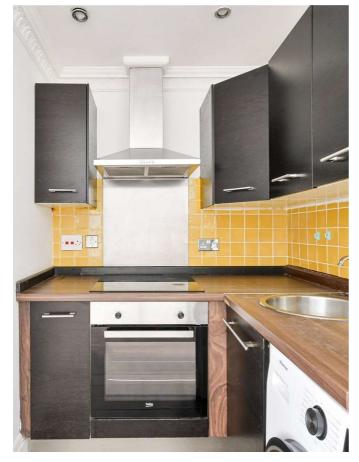

The apartment boasts a bright and spacious reception room, complemented by a separate modern kitchen. The generous double bedroom features ample room for storage, while the bathroom includes a full-sized bathtub.