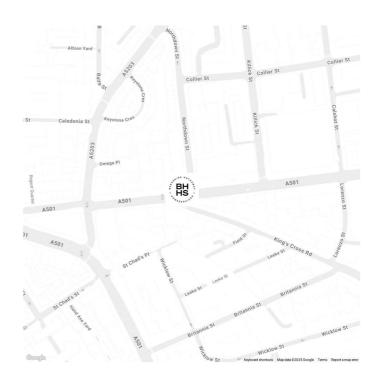

hold             |

A bright and spacious loft style conversion in a boutique development in a central King's Cross Location.

This beautiful property is composed of two double bedrooms, both en suite, as well as an open plan kitchen/reception and further WC, and benefits from high ceilings throughout.

The property is also fully air conditioned and offered with a long lease.

Nearby transport links include St. Pancras International and King's Cross Station (Northern, Victoria, Hammersmith & City, Metropolitan, Circle and Piccadilly lines, National Rail) providing frequent services into the City and the West End.

Vibrant Coal Drops Yard and Granary Square are also moments away.

## **FEATURES**

# Two Bedrooms One Reception Room Two Bathrooms Upper Floor New Development

## **LOCATION**



### **KINGS CROSS SALES**

Unit 4,6 Pancras Square, N1C 4AG

020 7467 2020 sales.kingscross@bhhslondon.com









## **PENTOVILLE ROAD**

APPROXIMATE GROSS INTERNAL FLOOR AREA: 732 SQ FT - 67.97 SQ M



SECOND FLOOR
FOR ILLUSTRATION PURPOSES ONLY

THIS FLOOR PLAN SHOULD BE USED AS A GENERAL OUTLINE FOR GUIDANCE ONLY AND DOES NOT CONSTITUTE IN WHOLE OR IN PART AN OFFER OR CONTRACT.

ANY INTENDING PURCHASER OR LESSEE SHOULD SATISFY THEMSELVES BY INSPECTION, SEARCHES, ENQUIRIES AND FULL SURVEY AS TO THE CORRECTNESS OF EACH STATEMENT.

ANY AREAS, MEASUREMENTS OR DISTANCES QUOTED ARE APPROXIMATE AND SHOULD NOT BE USED TO VALUE A PROPERTY OR BE THE BASIS OF ANY SALE OR LET.