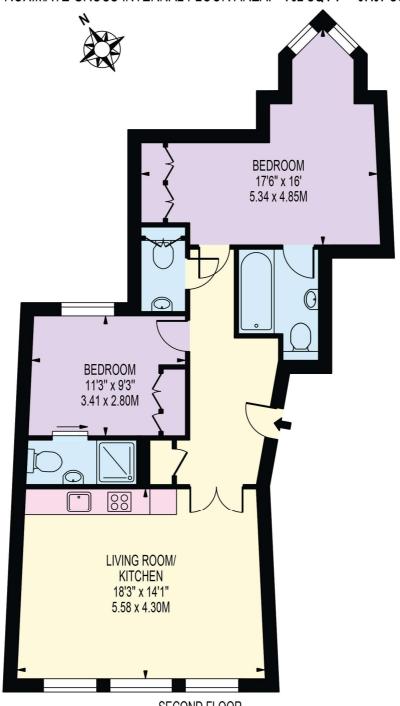

## **PENTOVILLE ROAD**

APPROXIMATE GROSS INTERNAL FLOOR AREA: 732 SQ FT - 67.97 SQ M

SECOND FLOOR
FOR ILLUSTRATION PURPOSES ONLY

THIS FLOOR PLAN SHOULD BE USED AS A GENERAL OUTLINE FOR GUIDANCE ONLY AND DOES NOT CONSTITUTE IN WHOLE OR IN PART AN OFFER OR CONTRACT.

ANY INTENDING PURCHASER OR LESSEE SHOULD SATISFY THEMSELVES BY INSPECTION, SEARCHES, ENQUIRIES AND FULL SURVEY AS TO THE CORRECTNESS OF EACH STATEMENT.

ANY AREAS, MEASUREMENTS OR DISTANCES QUOTED ARE APPROXIMATE AND SHOULD NOT BE USED TO VALUE A PROPERTY OR BE THE BASIS OF ANY SALE OR LET.