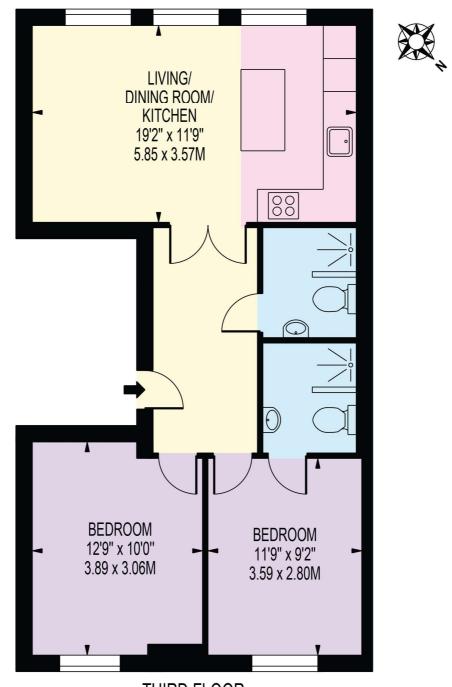

## **CORNWALL GARDENS**

APPROXIMATE GROSS INTERNAL FLOOR AREA: 639 SQ FT - 59.41 SQ M

THIRD FLOOR

FOR ILLUSTRATION PURPOSES ONLY

THIS FLOOR PLAN SHOULD BE USED AS A GENERAL OUTLINE FOR GUIDANCE ONLY AND DOES NOT CONSTITUTE IN WHOLE OR IN PART AN OFFER OR CONTRACT.

ANY INTENDING PURCHASER OR LESSEE SHOULD SATISFY THEMSELVES BY INSPECTION, SEARCHES, ENQUIRIES AND FULL SURVEY AS TO THE CORRECTNESS OF EACH STATEMENT.

ANY AREAS, MEASUREMENTS OR DISTANCES QUOTED ARE APPROXIMATE AND SHOULD NOT BE USED TO VALUE A PROPERTY OR BE THE BASIS OF ANY SALE OR LET.