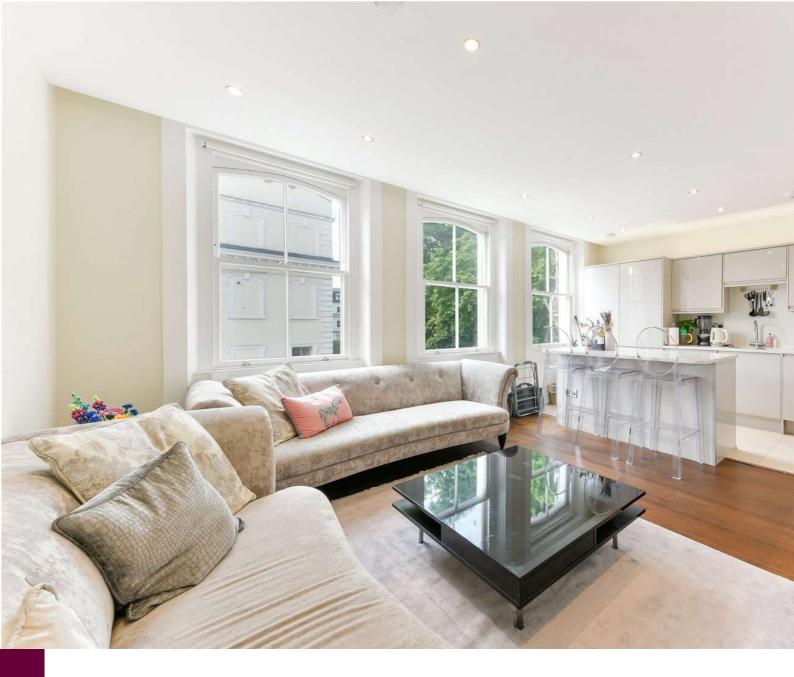

Set within an impressive period property, this contemporary two-bedroom, two-bathroom flat boasts sweeping dual-aspect views over the picturesque Cornwall Gardens. Now available, the home features a spacious open-plan kitchen with a central island, two generous double bedrooms, two stylish bathrooms, elegant wooden flooring throughout, and large sash windows that flood each room with natural light. Ample storage is thoughtfully integrated throughout. Ideally located in the prestigious Cornwall Gardens, the flat is just moments from Gloucester Road Underground Station and within easy reach of South Kensington, the Royal Albert Hall, and the Natural History Museum.

# Two Bedrooms One Reception Room Two Bathrooms Off Street Parking Upper Floor Wood Flooring Communal Gardens Impressive Period Property