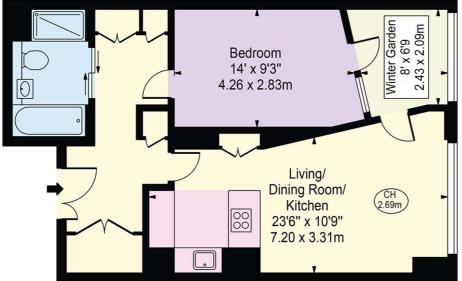

# River Park Tower

Approx. Total Internal Area 664 Sq Ft - 61.69 Sq M (Including Winter Garden)

### Seventh Floor

For Illustration Purposes Only - Not To Scale

This floor plan should be used as a general outline for guidance only and does not constitute in whole or in part an offer or contract.

Any intending purchaser or lessee should satisfy themselves by inspection, searches, enquiries and full survey as to the correctness of each statement. 
Any areas, measurements or distances quoted are approximate and should not be used to value a property or be the basis of any sale or let.