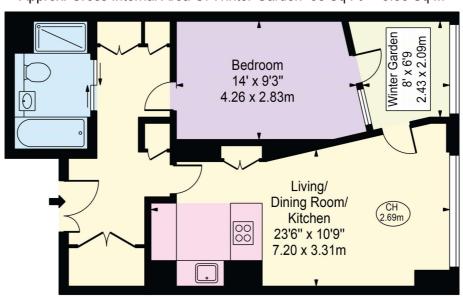

## River Park Tower

Approx. Total Internal Area 664 Sq Ft - 61.69 Sq M (Including Winter Garden) Approx. Gross Internal Area Of Winter Garden 58 Sq Ft - 5.38 Sq M

### Fourteenth Floor

For Illustration Purposes Only - Not To Scale

This floor plan should be used as a general outline for guidance only and does not constitute in whole or in part an offer or contract.