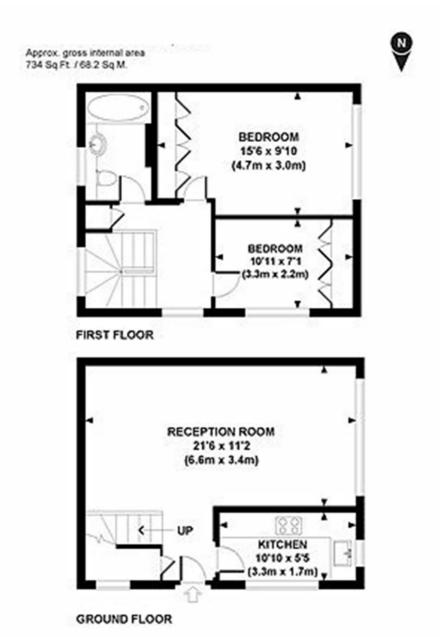

### **PROPERTY DETAILS**

| Guide Price<br>£1,300,000<br>Council Tax Band | <b>Square Footage</b><br>734 |  |
|-----------------------------------------------|------------------------------|--|
|                                               | <b>EPC</b><br>C              |  |
| <b>Tenure</b><br>Freehold                     |                              |  |

We are delighted to present this charming period terraced house located in a sought-after residential area on Clarendon Mews in Connaught Village. This beautifully maintained property boasts two bedrooms, one reception room, and two bathrooms, providing ample living space for a small family or professionals. The interior features a modern kitchen with integrated appliances, a cosy living room, and well-appointed bedrooms offering comfort and tranquillity.

# Two Bedrooms One Reception Room One Bathroom Period Mews