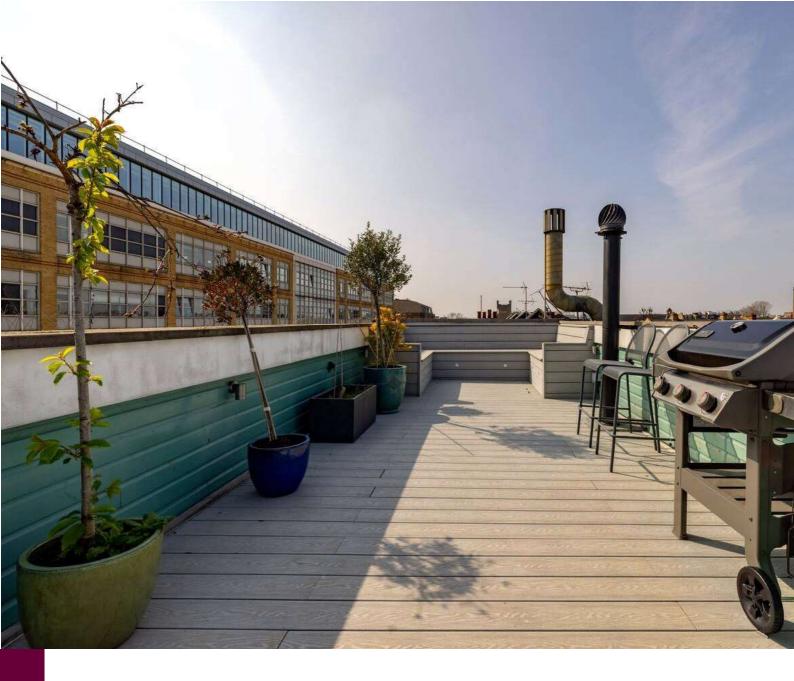

We are delighted to introduce a unique and beautifully presented two-bedroom flat on the third floor of Heaton House, featuring an unusually large private roof terrace spanning much of the flat's footprint at fourth floor level. With an open-plan layout, excellent natural light, a brandnew kitchen and shower room, and a feature log burner in the reception room, this flat offers both comfort and character. Enjoy far-reaching garden views over Seymour Walk. Ideally located near South Kensington, Earl's Court, and Fulham Broadway stations, and moments from the popular shops and restaurants of Hollywood Road and the 'Beach' area of Fulham Road.

# Two Bedrooms One Reception Room Two Bathrooms 24 Hour Security Penthouse Two Balconies Roof Terrace