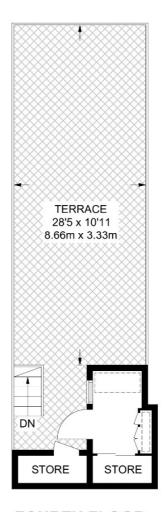

## APPROXIMATE FLOOR AREA = 1023 SQ FT / 95.1 SQ M INCLUDING LIMITED USE AREA (49 SQ FT / 4.5 SQ M)

= REDUCE HEAD HEIGHT BELOW 1.5M

THIRD FLOOR 966 SQ FT / 89.8 SQ M INCLUDING LIMITED USE AREA (38 SQ FT / 3.5 SQ M) FOURTH FLOOR 57 SQ FT / 5.3 SQ M INCLUDING LIMITED USE AREA (11 SQ FT / 1 SQ M)

Surveyed and drawn in accordance with the International Property Measurement Standards (IPMS 2: Residential) FOXTONS.CO.UK