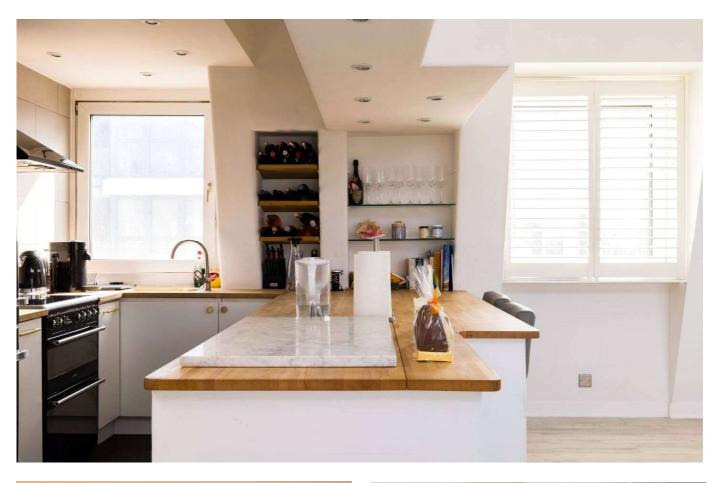

We are delighted to introduce a unique and beautifully presented two-bedroom flat on the third floor of Heaton House, featuring an unusually large private roof terrace spanning much of the flat's footprint at fourth floor level. With an open-plan layout, excellent natural light, a brandnew kitchen and shower room, and a feature log burner in the reception room, this flat offers both comfort and character. Enjoy far-reaching garden views over Seymour Walk. Ideally located near South Kensington, Earl's Court, and Fulham Broadway stations, and moments from the popular shops and restaurants of Hollywood Road and the 'Beach' area of Fulham Road.