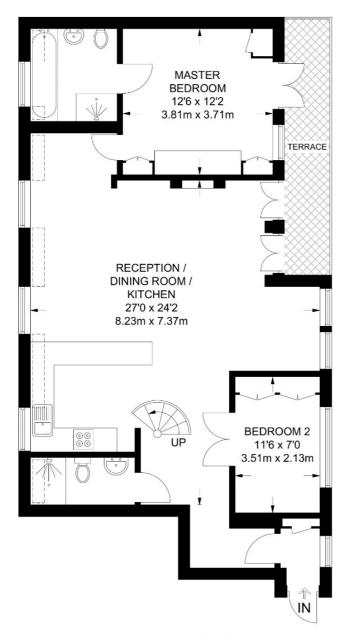

## APPROXIMATE FLOOR AREA = 1023 SQ FT / 95.1 SQ M INCLUDING LIMITED USE AREA (49 SQ FT / 4.5 SQ M)

= REDUCE HEAD HEIGHT BELOW 1.5M

THIRD FLOOR 966 SQ FT / 89.8 SQ M INCLUDING LIMITED USE AREA (38 SQ FT / 3.5 SQ M) FOURTH FLOOR 57 SQ FT / 5.3 SQ M INCLUDING LIMITED USE AREA (11 SQ FT / 1 SQ M)

Surveyed and drawn in accordance with the International Property Measurement Standards (IPMS 2: Residential) FOXTONS.CO.UK