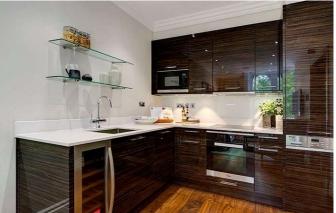

Comprising; one double bedroom, one bathroom, a modern open plan reception to bespoke kitchen, which has been fully fitted with Miele appliances.

The building hosts 24 hour security, lift and an emergency out of hour's maintenance service.

\*Example photos\*