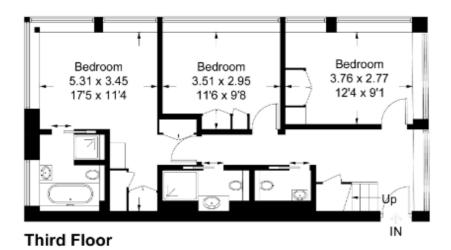

### **KNIGHTSBRIDGE SALES**

55-57 SLOANE AVENUE, SW3 3DH

020 7235 9641 sales.knightsbridge@bhhslondon.com

Cavaye Place, SW10

Approximate Gross Internal Area = 108.1 sq m / 1164 sq ft
Roof Terrace = 11.6 sq m / 124 sq ft
Total = 119.7 sq m / 1288 sq ft