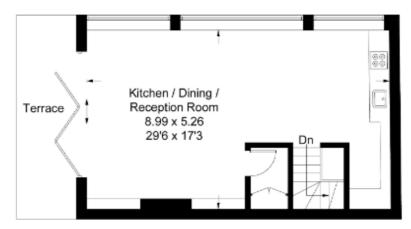

### **KNIGHTSBRIDGE SALES**

55-57 SLOANE AVENUE, SW3 3DH

020 7235 9641 sales.knightsbridge@bhhslondon.com

Cavaye Place, SW10

Approximate Gross Internal Area = 108.1 sq m / 1164 sq ft
Roof Terrace = 11.6 sq m / 124 sq ft
Total = 119.7 sq m / 1288 sq ft

### Fourth Floor