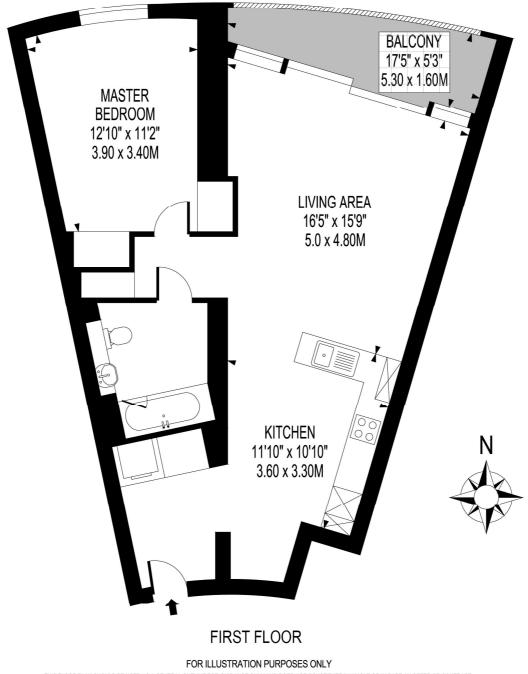

#### **GASHOLDERS** APPROXIMATE GROSS INTERNAL FLOOR AREA : 689 SQ FT- 64.0 SQ M

THIS FLOOR PLAN SHOULD BE USED AS A GENERAL OUTLINE FOR GUIDANCE ONLY AND DOES NOT CONSTITUTE IN WHOLE OR IN PART AN OFFER OR CONTRACT. ANY INTENDING PURCHASER OR LESSEE SHOULD SATISFY THEMSELVES BY INSPECTION, SEARCHES, ENQUIRIES AND FULL SURVEY AS TO THE CORRECTNESS OF EACH STATEMENT. ANY AREAS, MEASUREMENTS OR DISTANCES QUOTED ARE APPROXIMATE AND SHOULD NOT BE USED TO VALUE A PROPERTY OR BE THE BASIS OF ANY SALE OR LET.