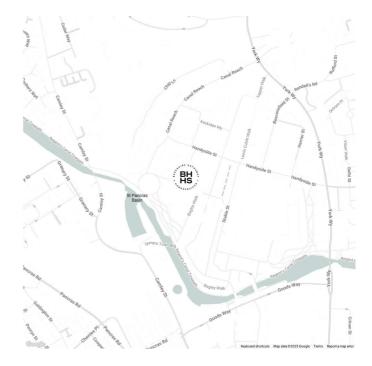

#### LOCATION

Nearby transport links include St. Pancras International and King's Cross Station (Northern, Victoria, Hammersmith & City, Metropolitan, Circle and Piccadilly lines, National Rail) providing frequent services into the City and the West End.