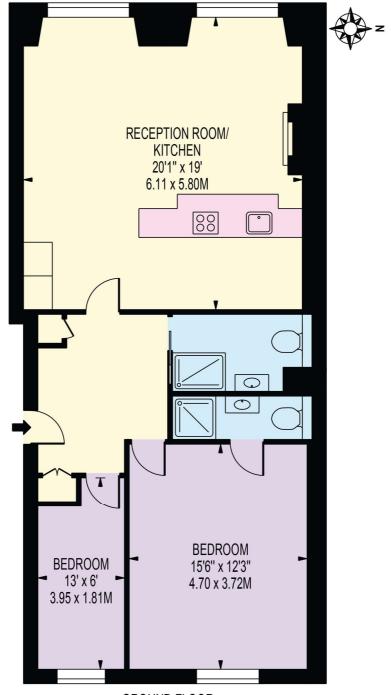

## **BRYANSTON SQUARE**

APPROXIMATE GROSS INTERNAL FLOOR AREA: 820 SQ FT - 76.19 SQ M

GROUND FLOOR
FOR ILLUSTRATION PURPOSES ONLY

THIS FLOOR PLAN SHOULD BE USED AS A GENERAL OUTLINE FOR GUIDANCE ONLY AND DOES NOT CONSTITUTE IN WHOLE OR IN PART AN OFFER OR CONTRACT.

ANY INTENDING PURCHASER OR LESSEE SHOULD SATISFY THEMSELVES BY INSPECTION, SEARCHES, ENQUIRIES AND FULL SURVEY AS TO THE CORRECTNESS OF EACH STATEMENT.

ANY AREAS, MEASUREMENTS OR DISTANCES QUOTED ARE APPROXIMATE AND SHOULD NOT BE USED TO VALUE A PROPERTY OR BE THE BASIS OF ANY SALE OR LET.