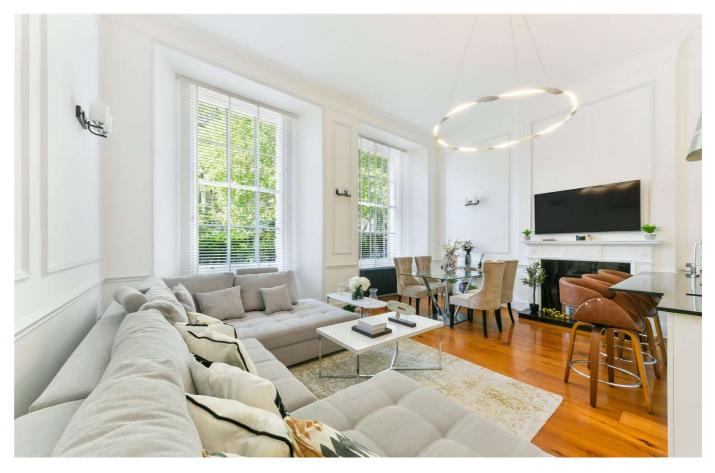

We are delighted to present this beautifully refurbished two-bedroom, two-bathroom apartment located in the prestigious Bryanston Square, one of Marylebone's most sought-after garden squares. This exceptional residence blends classic period elegance with high-quality contemporary finishes, offering a stylish and comfortable home in the heart of central London.

The apartment boasts a spacious open-plan living and kitchen area, enhanced by high ceilings, large sash windows and elegant wooden flooring. The accommodation comprises two well-appointed bedrooms: a generously sized principal bedroom featuring ample built-in storage and a sleek en suite bathroom, and a versatile second bedroom perfect for use as a guest room, study or dressing room. A second modern bathroom with a walk-in shower adds further convenience. The entire property has been recently refurbished and is offered fully furnished with top-quality furnishings and fittings throughout.