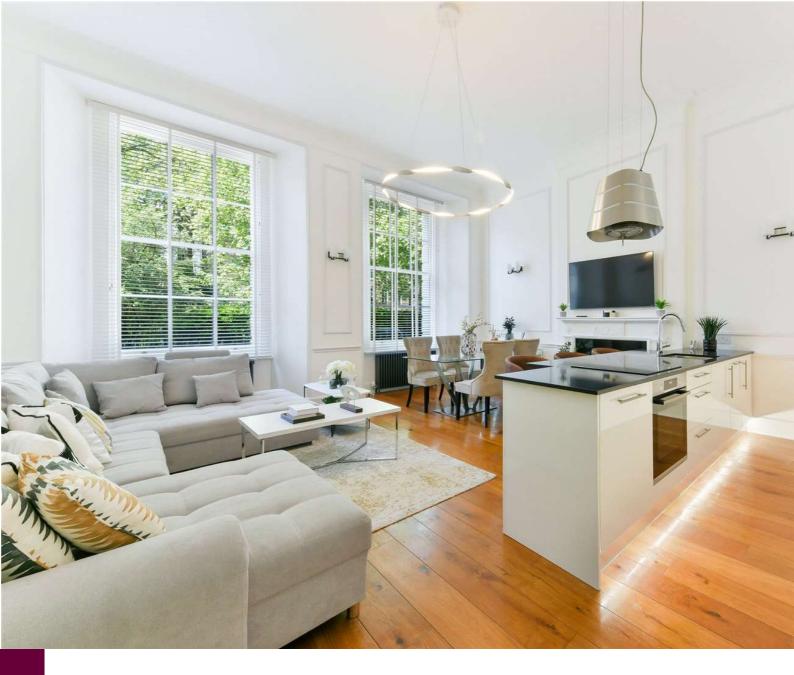

We are delighted to present this beautifully refurbished two-bedroom, two-bathroom apartment located in the prestigious Bryanston Square, one of Marylebone's most sought-after garden squares. This exceptional residence blends classic period elegance with high-quality contemporary finishes, offering a stylish and comfortable home in the heart of central London.

The apartment boasts a spacious open-plan living and kitchen area, enhanced by high ceilings, large sash windows and elegant wooden flooring. The accommodation comprises two well-appointed bedrooms: a generously sized principal bedroom featuring ample built-in storage and a sleek en suite bathroom, and a versatile second bedroom perfect for use as a guest room, study or dressing room. A second modern bathroom with a walk-in shower adds further convenience. The entire property has been recently refurbished and is offered fully furnished with top-quality furnishings and fittings throughout.