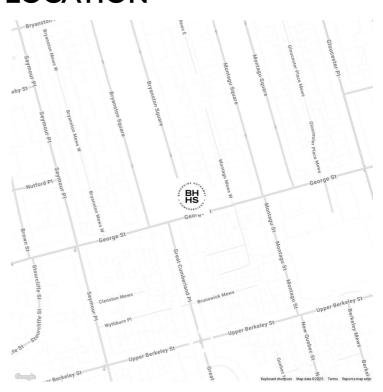

er adds further convenience. The entire property has been recently refurbished and is offered fully furnished with top-quality furnishings and fittings throughout.

Ideally situated just moments from the open spaces of Hyde Park and Regent's Park, the apartment benefits from proximity to Marylebone's vibrant selection of boutiques, cafés and restaurants, as well as the West End's cultural attractions. Excellent transport links, including Marylebone and Baker Street stations, provide effortless access across London and beyond. Residents of Bryanston Square enjoy access to a private garden square, offering a peaceful green retreat in a prime central location.

#### **FEATURES**

| Two Bedrooms   |
|----------------|
| Two Bathrooms  |
| -<br>Turnished |
| Period         |

### **LOCATION**



# MARYLEBONE LETTINGS 20A Paddington Street, W1U 5QP

ZOA Faddington Street, WTO SQF

020 7486 6338 lettings.marylebone@bhhslondon.com









## **BRYANSTON SQUARE**

APPROXIMATE GROSS INTERNAL FLOOR AREA: 820 SQ FT - 76.19 SQ M



GROUND FLOOR
FOR ILLUSTRATION PURPOSES ONLY

THIS FLOOR PLAN SHOULD BE USED AS A GENERAL OUTLINE FOR GUIDANCE ONLY AND DOES NOT CONSTITUTE IN WHOLE OR IN PART AN OFFER OR CONTRACT.

ANY INTENDING PURCHASER OR LESSEE SHOULD SATISFY THEMSELVES BY INSPECTION, SEARCHES, ENQUIRIES AND FULL SURVEY AS TO THE CORRECTNESS OF EACH STATEMENT.

ANY AREAS, MEASUREMENTS OR DISTANCES QUOTED ARE APPROXIMATE AND SHOULD NOT BE USED TO VALUE A PROPERTY OR BE THE BASIS OF ANY SALE OR LET.