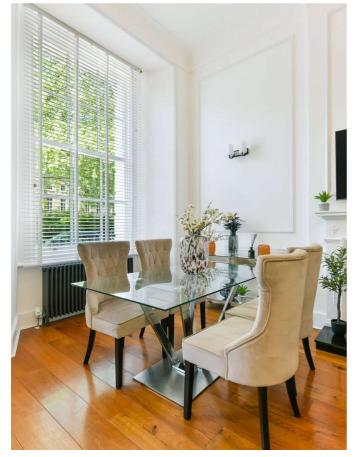

The apartment boasts a spacious open-plan living and kitchen area, enhanced by high ceilings, large sash windows and elegant wooden flooring. The accommodation comprises two well-appointed bedrooms: a generously sized principal bedroom featuring ample built-in storage and a sleek en suite bathroom, and a versatile second bedroom perfect for use as a guest room, study or dressing room. A second modern bathroom with a walk-in shower adds further convenience. The entire property has been recently refurbished and is offered fully furnished with top-quality furnishings and fittings throughout.