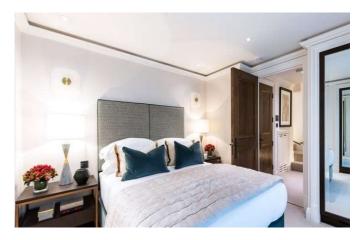

The primary bedroom has a range of built-in wardrobes, a full marble en suite bathroom with underfloor heating, mirror-fronted cabinet units with integrated demister, and a door leading to the private courtyard. The second bedroom also offers a range of built-in wardrobes and an en suite marble shower room.

The apartment further benefits from WIFI, Samsung smart TVs with Sonos soundbars, comfort cooling, kitchen pack provided to all tenancies.