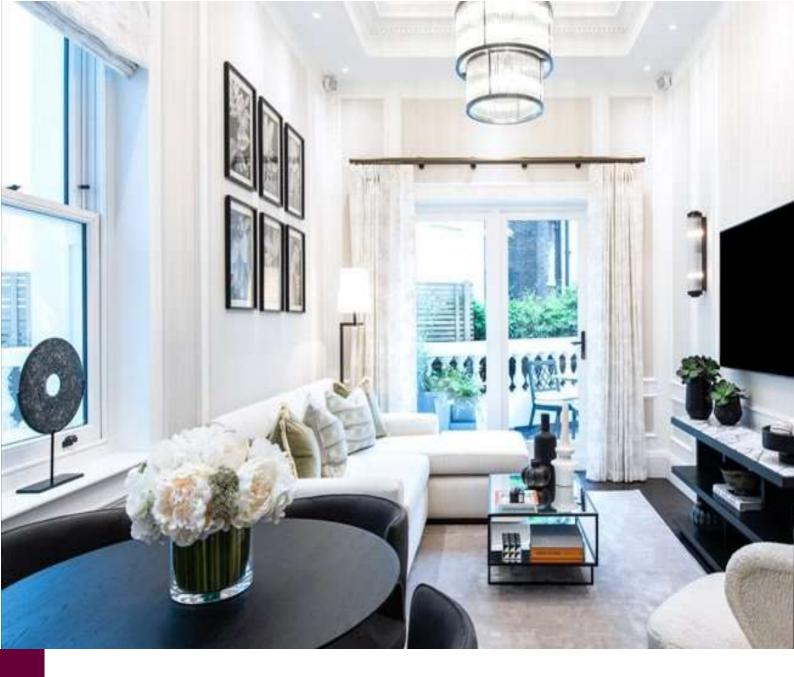

The apartment is fully furnished & interior designed to the highest of specification. The apartment boasts two terraces on each level; one accessed via the reception room and the other via the bedrooms.

The hand-built kitchen features bespoke Calcutta marble from Italy and is equipped with Miele appliances Oven, warming drawer, microwave, induction hob, wine cooler, and dishwasher.

The reception room and kitchen are open-plan, featuring panelled walls, a chandelier, and an ornate up-lighting coffer-coved ceiling. Dual-aspect doors open out to the private terrace.