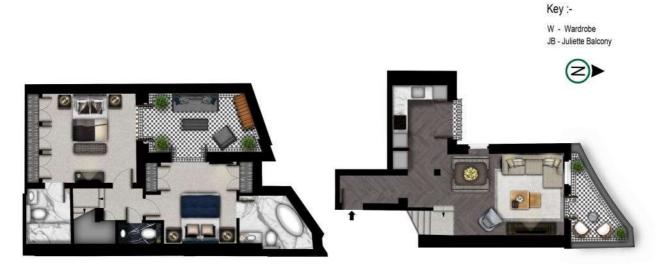

### PROPERTY DETAILS

| <b>Guide Price</b> £2,700 per week | <b>Square Footage</b><br>867 |
|------------------------------------|------------------------------|
| Council Tax Band                   | <b>EPC Rating</b> B          |

## KNIGHTSBRIDGE LETTINGS

55-57 SLOANE AVENUE, SW3 3DH

020 7235 9641 lettings.knightsbridge@bhhslondon.com

COURT YARD LEVEL GROUND FLOOR