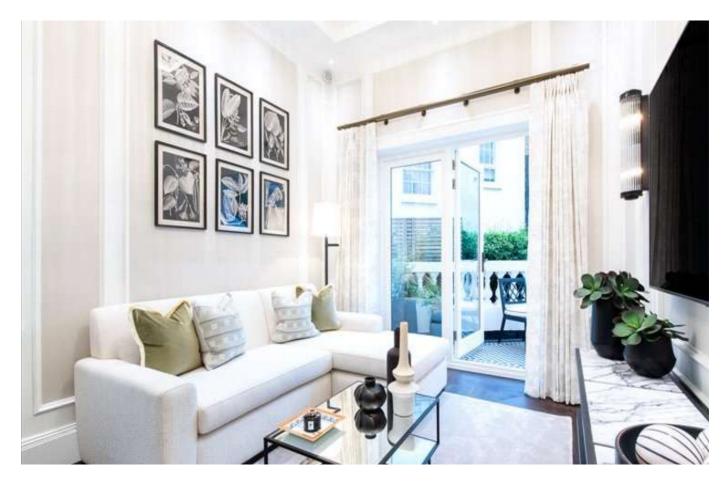

The apartment is fully furnished & interior designed to the highest of specification. The apartment boasts two terraces on each level; one accessed via the reception room and the other via the bedrooms.

The hand-built kitchen features bespoke Calcutta marble from Italy and is equipped with Miele appliances Oven, warming drawer, microwave, induction hob, wine cooler, and dishwasher.

The reception room and kitchen are open-plan, featuring panelled walls, a chandelier, and an ornate up-lighting coffer-coved ceiling. Dual-aspect doors open out to the private terrace.