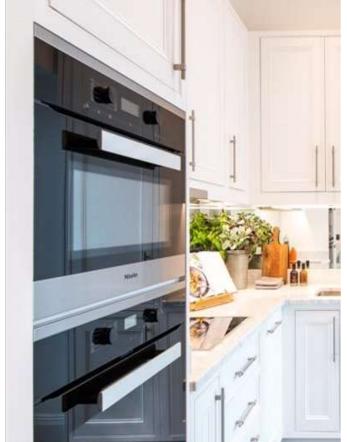

The hand-built kitchen features bespoke Calcutta marble from Italy and is equipped with Miele appliances Oven, warming drawer, microwave, induction hob, wine cooler, and dishwasher.

The reception room and kitchen are open-plan, featuring panelled walls, a chandelier, and an ornate up-lighting coffer-coved ceiling. Dual-aspect doors open out to the private terrace.