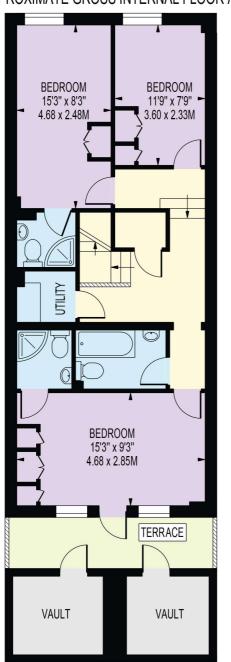

# YORK STREET

APPROXIMATE TOTAL INTERNAL FLOOR AREA: 1285 SQ FT - 119.38 SQ M (INCLUDING VAULTS)

APPROXIMATE GROSS INTERNAL FLOOR AREA OF VAULTS: 95 SQ FT - 8.80 SQ M

**GROUND FLOOR** 

LOWER GROUND FLOOR

### FOR ILLUSTRATION PURPOSES ONLY

THIS FLOOR PLAN SHOULD BE USED AS A GENERAL OUTLINE FOR GUIDANCE ONLY AND DOES NOT CONSTITUTE IN WHOLE OR IN PART AN OFFER OR CONTRACT.

ANY INTENDING PURCHASER OR LESSEE SHOULD SATISFY THEMSELVES BY INSPECTION, SEARCHES, ENQUIRIES AND FULL SURVEY AS TO THE CORRECTNESS OF EACH STATEMENT.

ANY AREAS, MEASUREMENTS OR DISTANCES QUOTED ARE APPROXIMATE AND SHOULD NOT BE USED TO VALUE A PROPERTY OR BE THE BASIS OF ANY SALE OR LET.