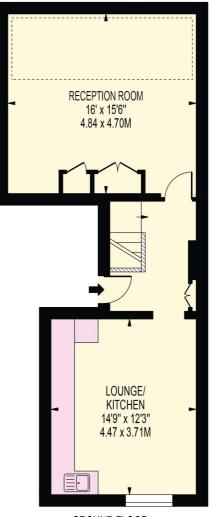

# YORK STREET

APPROXIMATE TOTAL INTERNAL FLOOR AREA: 1285 SQ FT - 119.38 SQ M (INCLUDING VAULTS)

APPROXIMATE GROSS INTERNAL FLOOR AREA OF VAULTS: 95 SQ FT - 8.80 SQ M

**GROUND FLOOR** 

LOWER GROUND FLOOR

### FOR ILLUSTRATION PURPOSES ONLY

THIS FLOOR PLAN SHOULD BE USED AS A GENERAL OUTLINE FOR GUIDANCE ONLY AND DOES NOT CONSTITUTE IN WHOLE OR IN PART AN OFFER OR CONTRACT.

ANY INTENDING PURCHASER OR LESSEE SHOULD SATISFY THEMSELVES BY INSPECTION, SEARCHES, ENQUIRIES AND FULL SURVEY AS TO THE CORRECTNESS OF EACH STATEMENT.

ANY AREAS, MEASUREMENTS OR DISTANCES QUOTED ARE APPROXIMATE AND SHOULD NOT BE USED TO VALUE A PROPERTY OR BE THE BASIS OF ANY SALE OR LET.