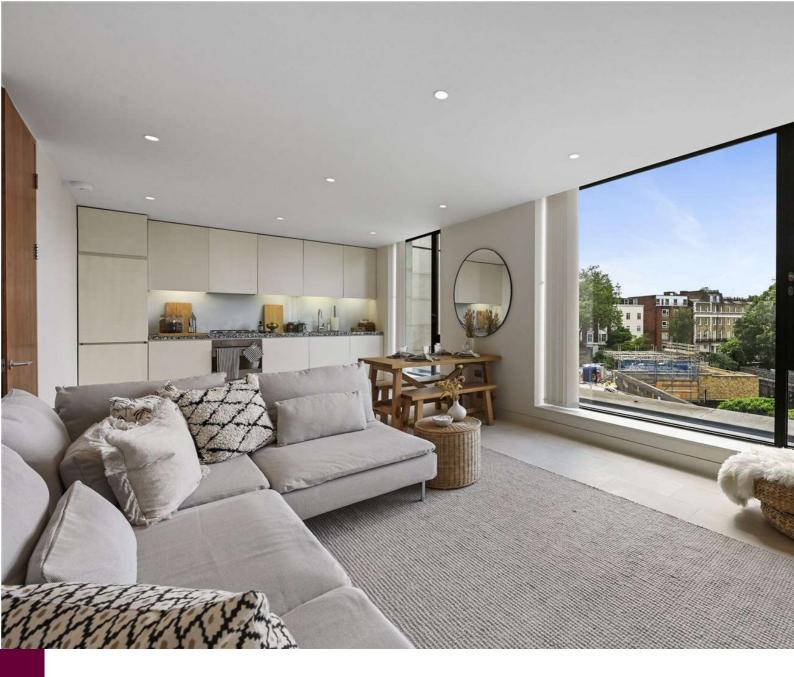

## PROPERTY DETAILS

| Guide Price      | <b>Square Footage</b> |
|------------------|-----------------------|
| £900 per week    | 651                   |
| Council Tax Band | EPC Rating            |

We are delighted to present Latitude House, a stunning one-bedroom, one-bathroom apartment located in the heart of Camden. This beautifully designed residence offers a spacious 651 sq. ft of accommodation, featuring floor-to-ceiling windows that flood the top-floor apartment with natural light.

This award-winning, architecturally designed building boasts a stylish and contemporary interior with premium fixtures and fittings throughout. The property features a large open-plan kitchen, dining, and reception area, complemented by a bespoke fully fitted kitchen. The spacious bedroom includes built-in wardrobes, while the sleek, modern bathroom suite adds to the luxurious feel. With elegant stone flooring throughout, this apartment exudes sophistication and comfort.