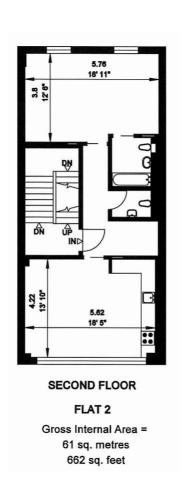

## PROPERTY DETAILS

| Guide Price      | <b>Square Footage</b> |
|------------------|-----------------------|
| £900 per week    | 651                   |
| Council Tax Band | EPC Rating            |

We are delighted to present Latitude House, a stunning one-bedroom, one-bathroom apartment located in the heart of Camden. This beautifully designed residence offers a spacious 651 sq. ft of accommodation, featuring floor-to-ceiling windows that flood the top-floor apartment with natural light.