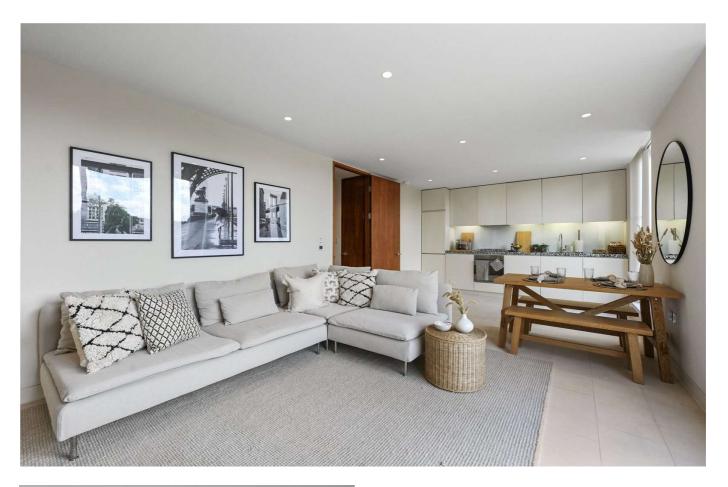

## PROPERTY DETAILS

| Guide Price      | <b>Square Footage</b> |
|------------------|-----------------------|
| £900 per week    | 651                   |
| Council Tax Band | EPC Rating            |

We are delighted to present Latitude House, a stunning one-bedroom, one-bathroom apartment located in the heart of Camden. This beautifully designed residence offers a spacious 651 sq. ft of accommodation, featuring floor-to-ceiling windows that flood the top-floor apartment with natural light.

This award-winning, architecturally designed building boasts a stylish and contemporary interior with premium fixtures and fittings throughout. The property features a large open-plan kitchen, dining, and reception area, complemented by a bespoke fully fitted kitchen. The spacious bedroom includes built-in wardrobes, while the sleek, modern bathroom suite adds to the luxurious feel. With elegant stone flooring throughout, this apartment exudes sophistication and comfort.