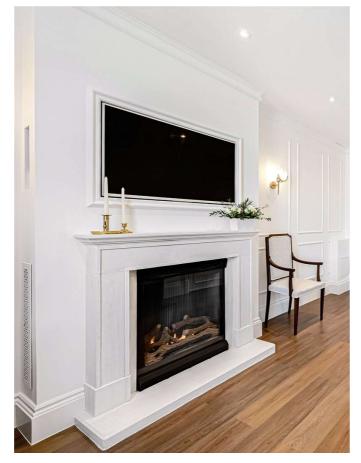

Recently renovated to a high standard and presented in immaculate condition, the property is fully fitted and ready for immediate occupation—requiring no further upgrades or preparation costs. The bright reception room features hardwood flooring and a contemporary fireplace, while the sleek kitchen includes brand-new integrated appliances and generous space for dining. The spacious double bedroom benefits from bespoke fitted wardrobes, and the beautifully designed wet room adds a modern, practical touch.