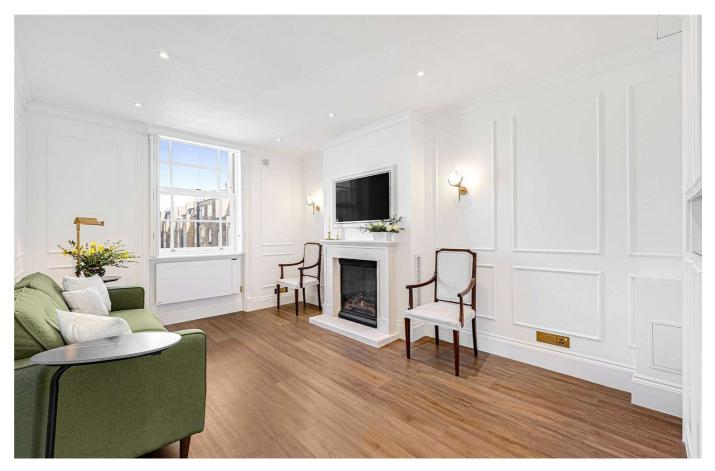

Recently renovated to a high standard and presented in immaculate condition, the property is fully fitted and ready for immediate occupation—requiring no further upgrades or preparation costs. The bright reception room features hardwood flooring and a contemporary fireplace, while the sleek kitchen includes brand-new integrated appliances and generous space for dining. The spacious double bedroom benefits from bespoke fitted wardrobes, and the beautifully designed wet room adds a modern, practical touch.