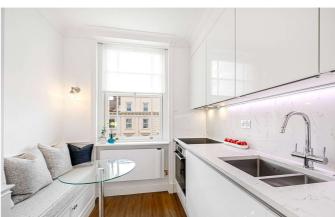

Recently renovated to a high standard and presented in immaculate condition, the property is fully fitted and ready for immediate occupation—requiring no further upgrades or preparation costs. The bright reception room features hardwood flooring and a contemporary fireplace, while the sleek kitchen includes brand-new integrated appliances and generous space for dining. The spacious double bedroom benefits from bespoke fitted wardrobes, and the beautifully designed wet room adds a modern, practical touch.