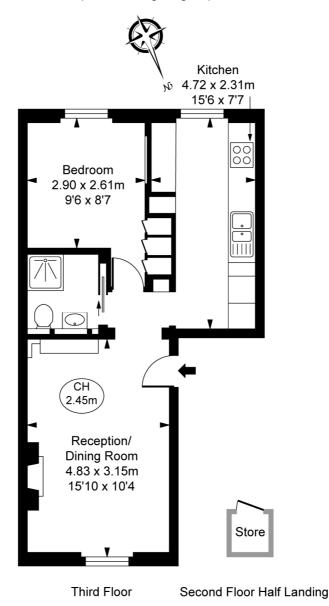

## St Georges Drive, SW1V

Approximate Gross Internal Area
39.35 sq m / 424 sq ft
Store
0.71 sq m / 8 sq ft

Total Areas Shown on Plan 40.05 sq m / 431 sq ft

(CH = Ceiling Heights)

This plan is not to scale. It is for guidance and not for valuation purposes.

All measurements and areas are approximate only, and have been prepared in accordance with the current edition of the RICS Code of Measuring Practice.

© Furtham Performance