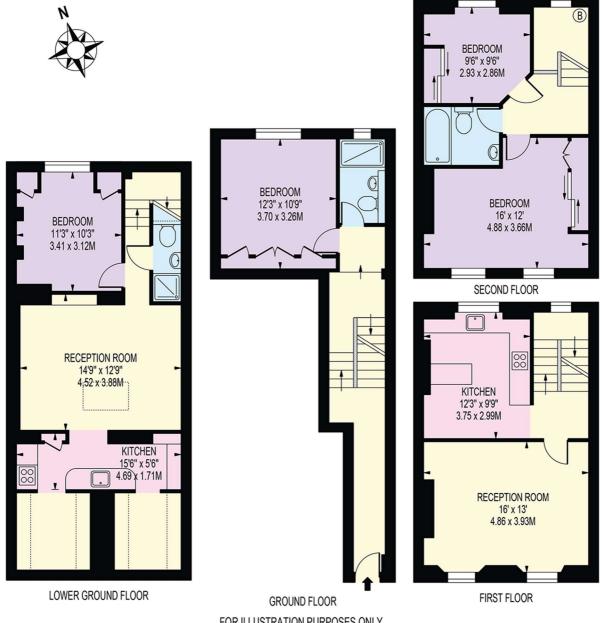

### **CHURCH STREET**

APPROXIMATE TOTAL INTERNAL FLOOR AREA: 1652 SQ FT - 153.51 SQ M (INCLUDING RESTRICTED HEIGHT AREA)

APPROXIMATE GROSS INTERNAL FLOOR AREA OF RESTRICTED HEIGHT: 54 SQ FT - 5.06 SQ M

FOR ILLUSTRATION PURPOSES ONLY

THIS FLOOR PLAN SHOULD BE USED AS A GENERAL OUTLINE FOR GUIDANCE ONLY AND DOES NOT CONSTITUTE IN WHOLE OR IN PART AN OFFER OR CONTRACT.

ANY INTENDING PURCHASER OR LESSEE SHOULD SATISFY THEMSELVES BY INSPECTION, SEARCHES, ENQUIRIES AND FULL SURVEY AS TO THE CORRECTNESS OF EACH STATEMENT.

ANY AREAS, MEASUREMENTS OR DISTANCES QUOTED ARE APPROXIMATE AND SHOULD NOT BE USED TO VALUE A PROPERTY OR BE THE BASIS OF ANY SALE OR LET.