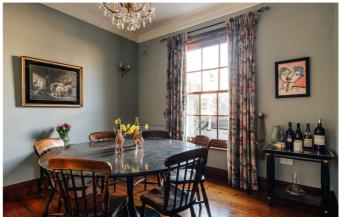

Step inside to discover a home full of distinctive details, from the beautiful wooden flooring throughout to the original shutters in the library-style living room. The spacious living area is flooded with natural light from two large sash windows and features a charming traditional fireplace, along with ample built-in bookshelves. The separate, cosy kitchen is well-equipped with white goods and benefits from a window with direct access to an outdoor planter space, perfect for homegrown herbs. The dining room includes integrated storage and a built-in TV.