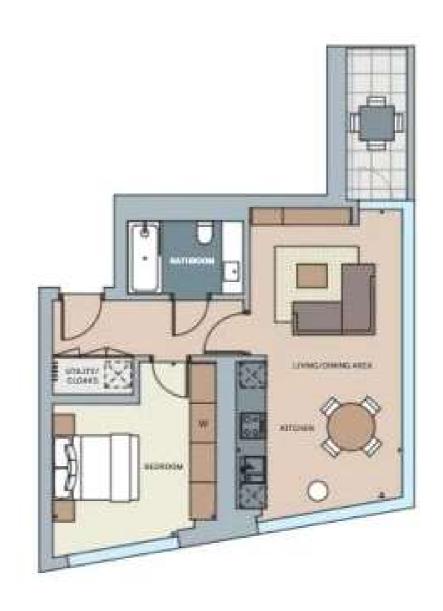

## PROPERTY DETAILS

| <b>Guide Price</b> | <b>Square Footage</b> |
|--------------------|-----------------------|
| £749,950           | 615                   |
| Council Tax Band   | <b>EPC</b><br>B       |
| Ground Rent        | Service Charge        |
| £988.36            | £7664.88              |
| Tenure             |                       |

Fabulous opportunity for investors as selling with Tenant in Situ.

A spacious and high specification one bedroom apartment set on the third floor of Tudor House, part of the exclusive One Tower Bridge development.

# One Bedroom One Reception Room One Bathroom Lift Concierge/ Porter 24 Hour Security Balcony Swimming Pool