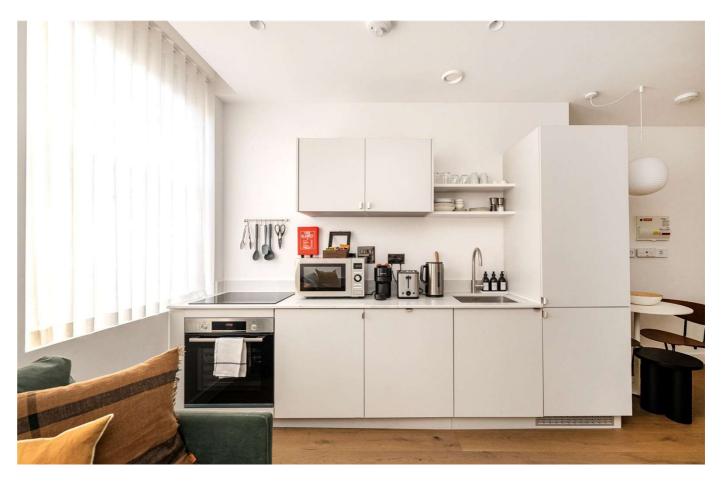

This immaculate and newly refurbished one-bedroom duplex is situated in a secure development with an on-site porter. The home features a living room upstairs, with sleek finishes. Downstairs, you'll find a modern kitchen, separate bedroom, and a beautifully designed bathroom.

Having undergone a high-end refurbishment, no detail has been spared in achieving a contemporary, stylish feel. With modern flooring throughout and impressive ceiling height, this home offers both comfort and elegance. Plus, all bills are included in the price.