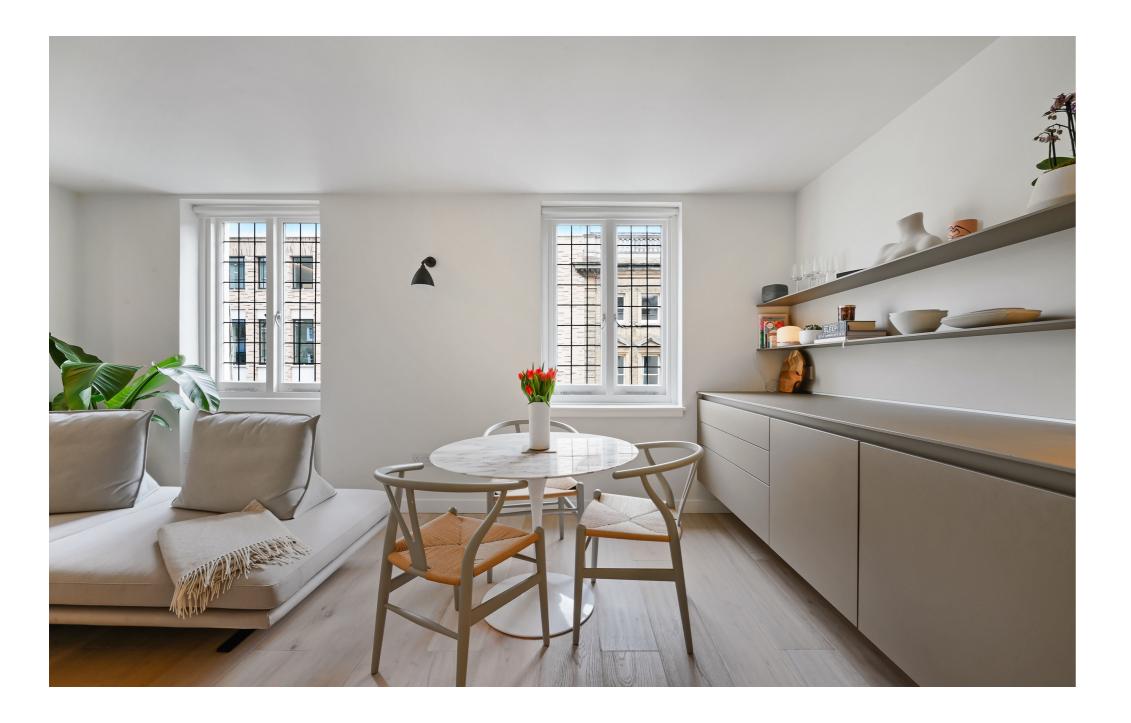

## **DESCRIPTION**

Enjoying a superb location just off Marylebone High Street, this light filled apartment sits on the top floor of a charming building with well presented communal parts. Having undergone a complete refurbishment, the apartment is smartly designed with a Bulthraup kitchen and light interiors throughout. The open plan reception room has a distinctly light feel to it, with the separate bedroom and bathroom featuring ample storage.