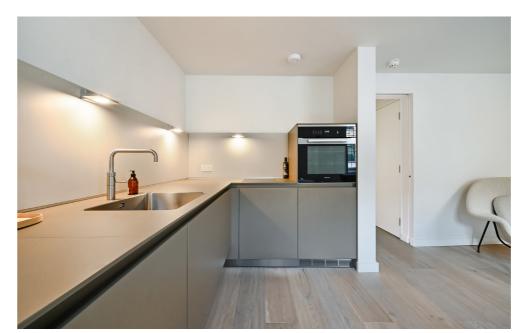

## **DESCRIPTION**

Enjoying a superb location just off Marylebone High Street, this light filled apartment sits on the top floor of a charming building with well presented communal parts. Having undergone a complete refurbishment, the apartment is smartly designed with a Bulthraup kitchen and light interiors throughout. The open plan reception room has a distinctly light feel to it, with the separate bedroom and bathroom featuring ample storage.