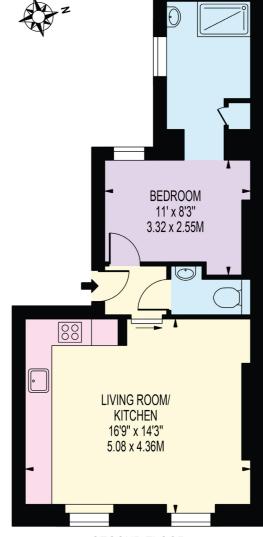

# FLOOR PLAN - THAYER STREET

#### APPROXIMATE GROSS INTERNAL FLOOR AREA: 428 SQ FT - 39.72 SQ M

SECOND FLOOR

FOR ILLUSTRATION PURPOSES ONLY

THIS FLOOR PLAN SHOULD BE USED AS A GENERAL OUTLINE FOR GUIDANCE ONLY AND DOES NOT CONSTITUTE IN WHOLE OR IN PART AN OFFER OR CONTRACT.
ANY INTENDING PURCHASER OR LESSES SHOULD SATISFY THEMSELVES BY INSPECTION, SEARCHES, ENQUIRIES AND FULL SURVEY AS TO THE CORRECTIONESS OF EACH STATEMENT.
ANY AREAS, MEASUREMENTS OR DISTANCES QUICTED ANE APPROXIMANT EAD SHOULD NOT BE USED TO YOULLE A PROPERTY OR BE THE BASIS OF ANY SALE OR LET.