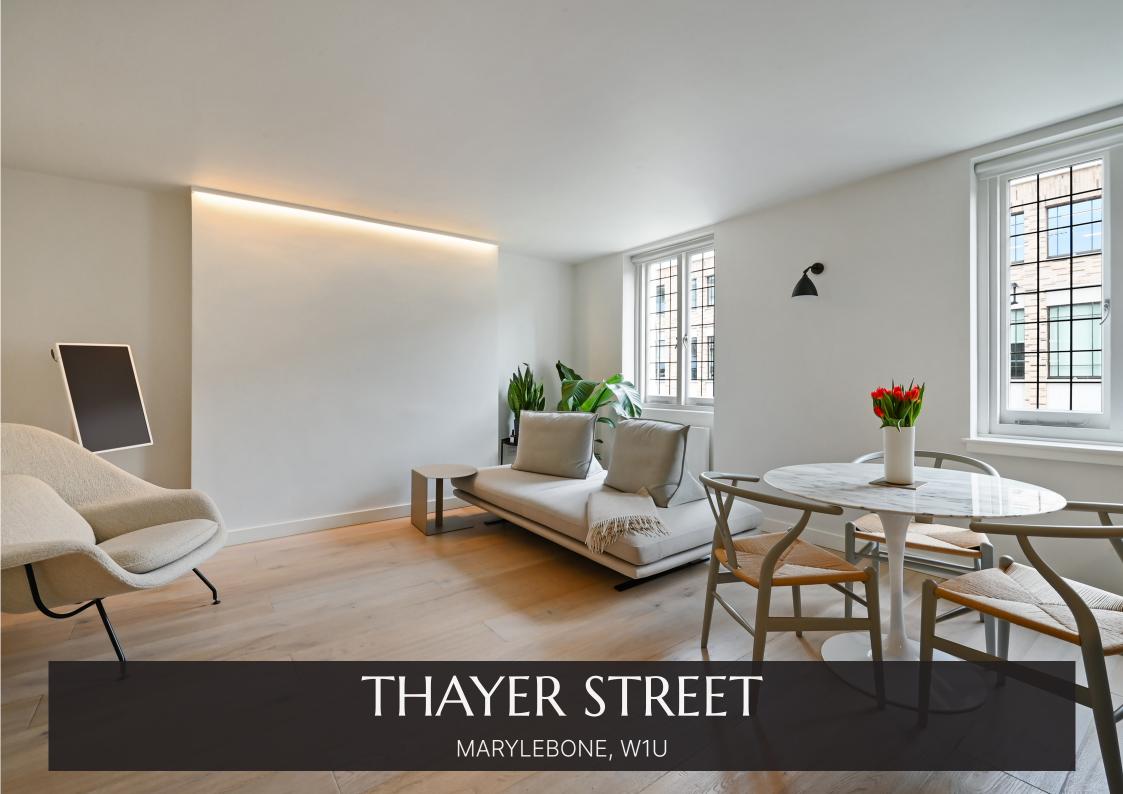

## **DESCRIPTION**

Enjoying a superb location just off Marylebone High Street, this light filled apartment sits on the top floor of a charming building with well presented communal parts. Having undergone a complete refurbishment, the apartment is smartly designed with a Bulthraup kitchen and light interiors throughout. The open plan reception room has a distinctly light feel to it, with the separate bedroom and bathroom featuring ample storage.

Marylebone High Street is on the doorstep, with an array of boutiques and eateries to enjoy. Selfridges is short walk away and Bond Street tube station is less than 7 minute away giving access to the city and beyond.