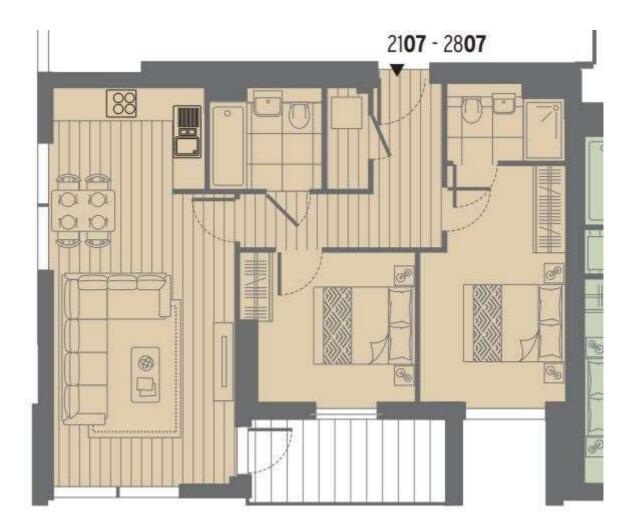

## **PROPERTY DETAILS**

| <b>Guide Price</b>      | <b>Square Footage</b> |
|-------------------------|-----------------------|
| £800,000                | 734                   |
| <b>Council Tax Band</b> | <b>EPC</b>            |
| F                       | B                     |
| <b>Tenure</b>           | <b>Service Charge</b> |
| Leasehold               | £6300                 |

A stunning two bedroom apartment with balcony arranged along the 25th floor of Maine Tower, part of the Harbour Central development, a 2.6 acre cosmopolitan village with bars, restaurants and green squares near the heart of Canary Wharf.