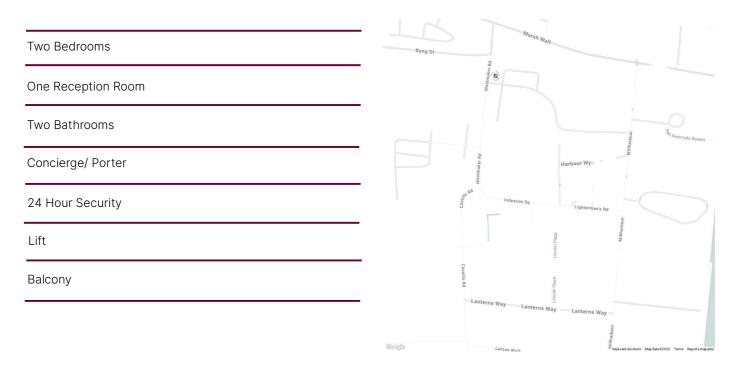

## **PROPERTY DETAILS**

| <b>Guide Price</b>      | <b>Square Footage</b> |
|-------------------------|-----------------------|
| £800,000                | 734                   |
| <b>Council Tax Band</b> | <b>EPC</b>            |
| F                       | B                     |
| <b>Tenure</b>           | <b>Service Charge</b> |
| Leasehold               | £6300                 |

Along with views of the Thames, City, and Greenwich, residents also benefit from 24 hour Concierge, Residents Lounge, Cinema, and Gym.

**FEATURES** 