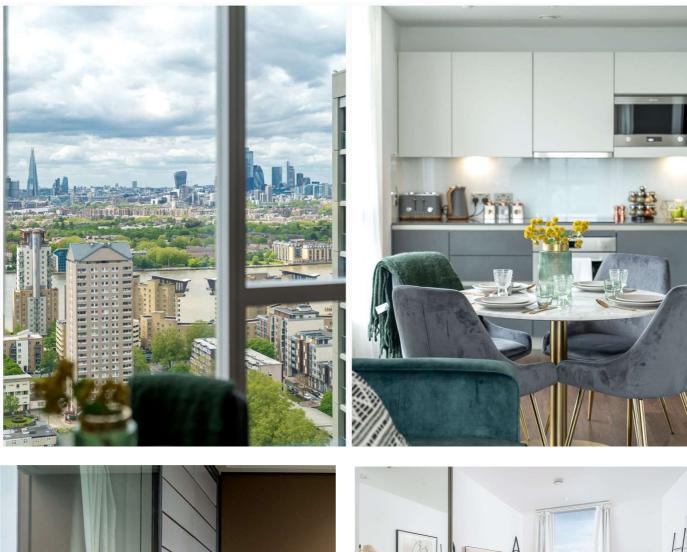

A stunning two bedroom apartment with balcony arranged along the 25th floor of Maine Tower, part of the Harbour Central development, a 2.6 acre cosmopolitan village with bars, restaurants and green squares near the heart of Canary Wharf.

Along with views of the Thames, City, and Greenwich, residents also benefit from 24 hour Concierge, Residents Lounge, Cinema, and Gym.

**FEATURES** 