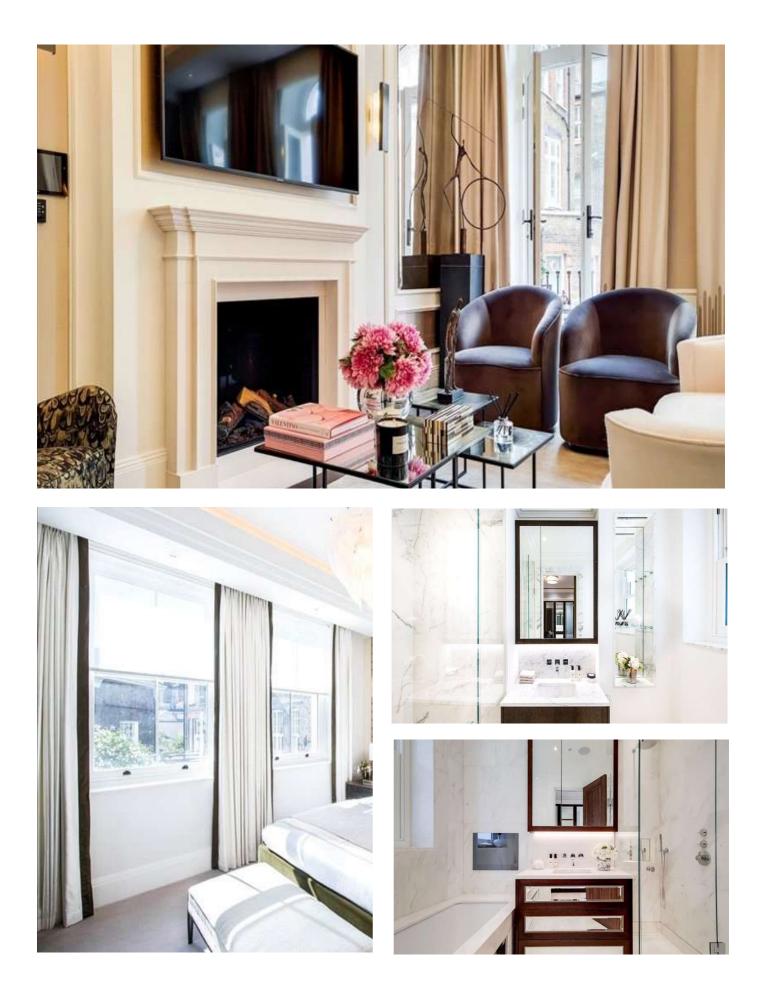

## **PROPERTY DETAILS**

Guide Price £3,900 per week Square Footage

Council Tax Band

EPC Rating

A beautiful interior designed apartment situated on the first floor (with lift) of this classic white Stucco fronted Kensington residence.

The apartment is fitted to the high specification and benefits air conditioning throughout.

Each of the double bedrooms have ensuite marble bathrooms and fitted wardrobes.

The reception room has sliding doors leading to a private terrace.