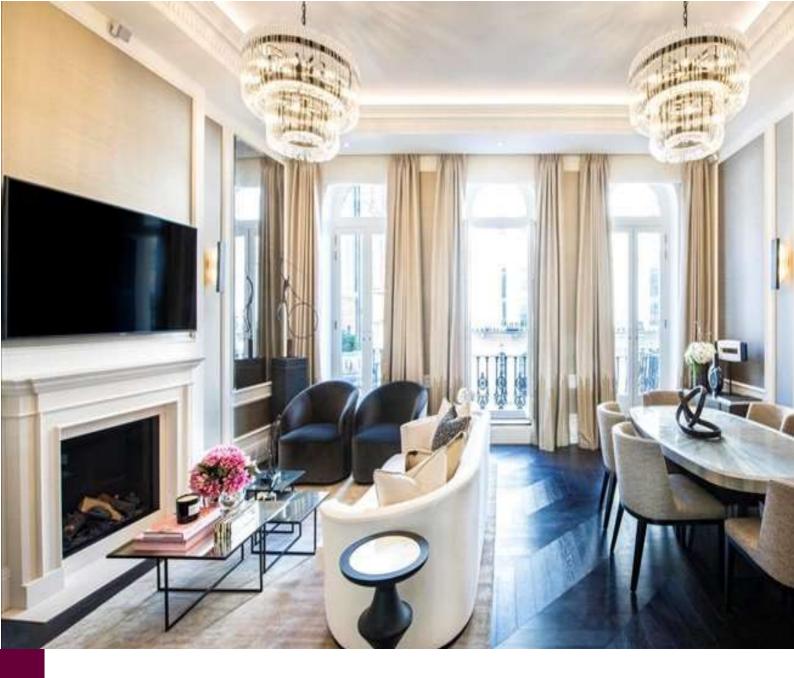

## **PROPERTY DETAILS**

Guide Price £3,900 per week Square Footage

Council Tax Band

EPC Rating

A beautiful interior designed apartment situated on the first floor (with lift) of this classic white Stucco fronted Kensington residence.

The apartment is fitted to the high specification and benefits air conditioning throughout.

Each of the double bedrooms have ensuite marble bathrooms and fitted wardrobes.

The reception room has sliding doors leading to a private terrace.