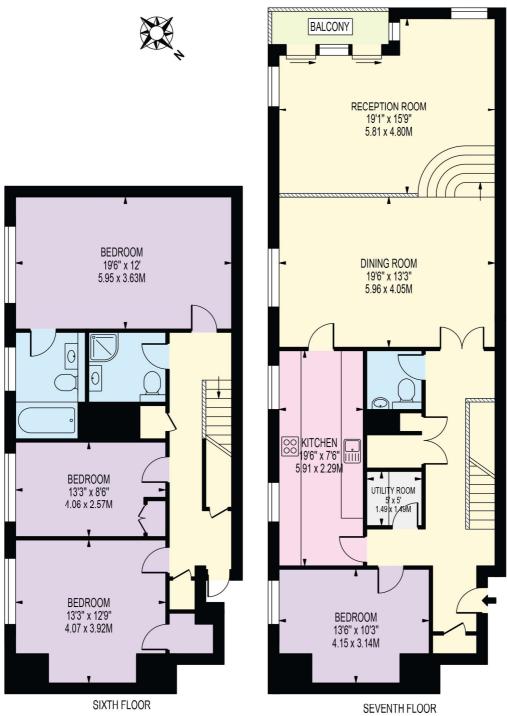

# THE WATER GARDENS

APPROXIMATE GROSS INTERNAL FLOOR AREA: 1871 SQ FT - 173.85 SQ M

FOR ILLUSTRATION PURPOSES ONLY

THIS FLOOR PLAN SHOULD BE USED AS A GENERAL OUTLINE FOR GUIDANCE ONLY AND DOES NOT CONSTITUTE IN WHOLE OR IN PART AN OFFER OR CONTRACT.

ANY INTENDING PURCHASER OR LESSEE SHOULD SATISFY THEMSELVES BY INSPECTION, SEARCHES, ENQUIRIES AND FULL SURVEY AS TO THE CORRECTNESS OF EACH STATEMENT.

ANY AREAS, MEASUREMENTS OR DISTANCES QUOTED ARE APPROXIMATE AND SHOULD NOT BE USED TO VALUE A PROPERTY OR BE THE BASIS OF ANY SALE OR LET.