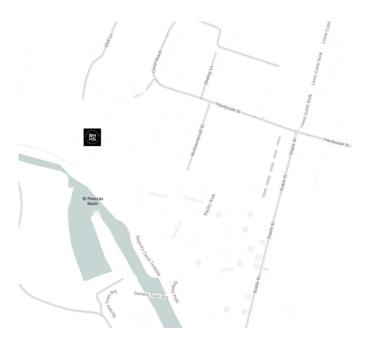

asholders Park and the Regent's Canal.

Residents benefit from a 24-hour concierge, residents' spa and gym, business suite, entertainment suite with cinema, and landscaped residents' rooftop garden located on the same floor just steps from your door.

Gasholders is perfectly located with easy access to Coal Drops Yard and Granary Square with their array of boutiques, bars, and restaurants.

Nearby transport links include St. Pancras International and King's Cross Station (Northern, Victoria, Hammersmith & City, Metropolitan, Circle and Piccadilly lines, National Rail) providing frequent services into the City and the West End.

## **FEATURES**

Leasehold

# One Reception Room One Bathroom Swimming Pool Concierge/Porter 24 Hour Security Roof Terrace, Communal Gardens Lift

## **LOCATION**



### KINGS CROSS SALES

Unit 4,6 Pancras Square, N1C 4AG

020 7467 2020 sales.kingscross@bhhslondon.com









**GASHOLDERS** 

APPROXIMATE GROSS INTERNAL FLOOR AREA: 439 SQ FT - 40.81 SQ M



FOR ILLUSTRATION PURPOSES ONLY

THIS FLOOR PLAN SHOULD BE USED AS A GENERAL OUTLINE FOR GUIDANCE ONLY AND DOES NOT CONSTITUTE IN WHOLE OR IN PART AN OFFER OR CONTRACT.

ANY INTENDING PURCHASER OR LESSEE SHOULD SATISFY THEMSELVES BY INSPECTION, SEARCHES, ENQUIRIES AND FULL SURVEY AS TO THE CORRECTNESS OF EACH STATEMENT.

ANY AREAS, MEASUREMENTS OR DISTANCES QUIDTED ARE APPROXIMATE AND SHOULD NOT BE USED TO VALUE A PROPERTY OR BE THE PAGE OF ANY CALL OF DELET