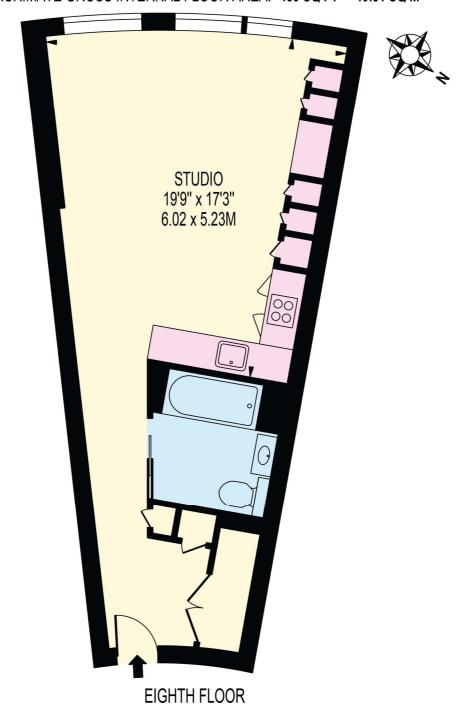

### KINGS CROSS SALES

Unit 4,6 Pancras Square, N1C 4AG

020 7467 2020 sales.kingscross@bhhslondon.com

**GASHOLDERS** 

APPROXIMATE GROSS INTERNAL FLOOR AREA: 439 SQ FT - 40.81 SQ M

FOR ILLUSTRATION PURPOSES ONLY

THIS FLOOR PLAN SHOULD BE USED AS A GENERAL OUTLINE FOR GUIDANCE ONLY AND DOES NOT CONSTITUTE IN WHOLE OR IN PART AN OFFER OR CONTRACT.

ANY INTENDING PURCHASER OR LESSEE SHOULD SATISFY THEMSELVES BY INSPECTION, SEARCHES, ENQUIRIES AND FULL SURVEY AS TO THE CORRECTNESS OF EACH STATEMENT.

ANY AREAS, MEASUREMENTS OR DISTANCES QUIDTED ARE APPROXIMATE AND SHOULD NOT BE USED TO VALUE A PROPERTY OR BE THE PAGE OF ANY CALL OF DELET