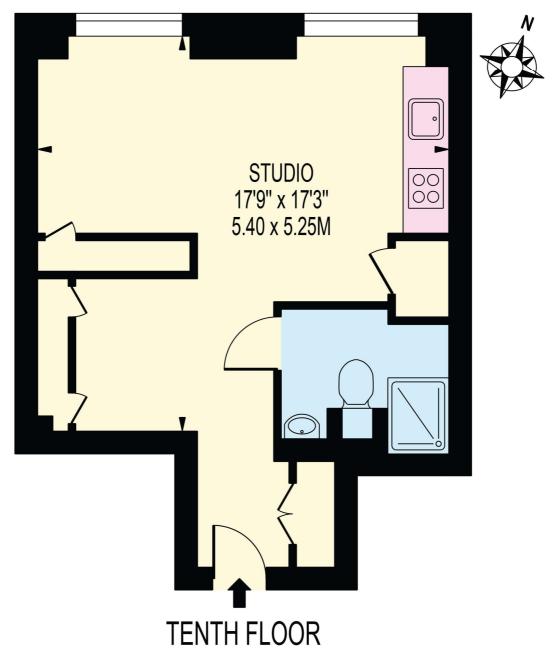

## **BROCK STREET**

APPROXIMATE GROSS INTERNAL FLOOR AREA: 339 SQ FT - 31.49 SQ M

FOR ILLUSTRATION PURPOSES ONLY

THIS FLOOR PLAN SHOULD BE USED AS A GENERAL OUTLINE FOR GUIDANCE ONLY AND DOES NOT CONSTITUTE IN WHOLE OR IN PART AN OFFER OR CONTRACT.

ANY INTENDING PURCHASER OR LESSEE SHOULD SATISFY THEMSELVES BY INSPECTION, SEARCHES, ENQUIRIES AND FULL SURVEY AS TO THE CORRECTNESS OF EACH STATEMENT.

ANY AREAS, MEASUREMENTS OR DISTANCES QUOTED ARE APPROXIMATE AND SHOULD NOT BE USED TO VALUE A PROPERTY OR BE THE BASIS OF ANY SALE OR LET.