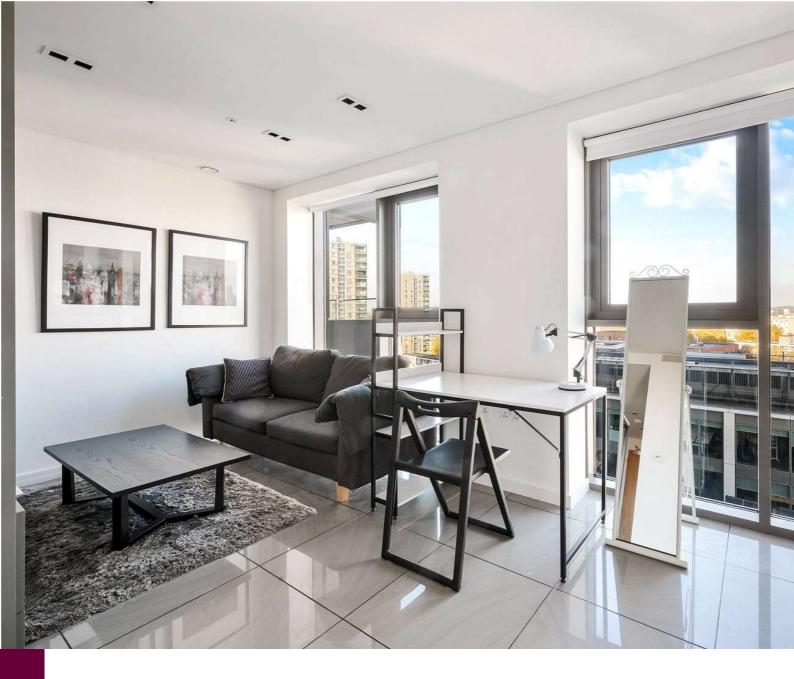

Studio with Views in Prime Regent's Place

## **PROPERTY DETAILS**

| Guide Price<br>£535,000 | <b>Square Footage</b><br>339 Sq Ft | A bright studio with fabulous views located on the 10th floor of the Triton Building, which forms part of the Regent's Place development. |
|-------------------------|------------------------------------|-------------------------------------------------------------------------------------------------------------------------------------------|
| Council Tax Band        | <b>EPC</b><br>B                    | Residents also benefit from 24 hour Concierge.                                                                                            |
|                         |                                    | Regent's Place is conveniently located for Warren Street, Euston Square, Great Portland Street & Regent's Park                            |
| Ground Rent             | Service Charge                     | stations.                                                                                                                                 |
| £350 pa                 | £4,183.34 pa                       | Kings Cross, Euston, and St Pancras are also nearby.                                                                                      |
| Tenure                  |                                    |                                                                                                                                           |

# One Bedroom One Reception Room One Bathroom Concierge/Porter Upper Floor 24 Hour Security Modern Lift