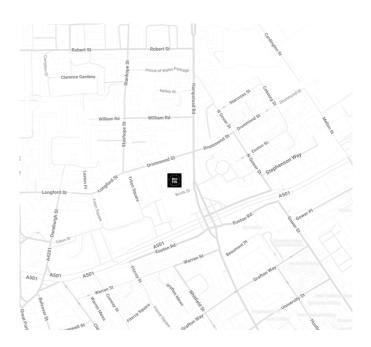

Park                            |
| Ground Rent             | Service Charge                     | stations.                                                                                                                                 |
| £350 pa                 | £4,183.34 pa                       | Kings Cross, Euston, and St Pancras are also nearby.                                                                                      |
| Tenure                  |                                    |                                                                                                                                           |

## **FEATURES**

Leasehold

# One Bedroom One Reception Room One Bathroom Concierge/Porter Upper Floor 24 Hour Security Modern Lift

## **LOCATION**



### **KINGS CROSS SALES**

Unit 4,6 Pancras Square, N1C 4AG

020 7467 2020 sales.kingscross@bhhslondon.com









## **BROCK STREET**

APPROXIMATE GROSS INTERNAL FLOOR AREA: 339 SQ FT - 31.49 SQ M



FOR ILLUSTRATION PURPOSES ONLY

THIS FLOOR PLAN SHOULD BE USED AS A GENERAL OUTLINE FOR GUIDANCE ONLY AND DOES NOT CONSTITUTE IN WHOLE OR IN PART AN OFFER OR CONTRACT.

ANY INTENDING PURCHASER OR LESSEE SHOULD SATISFY THEMSELVES BY INSPECTION, SEARCHES, ENQUIRIES AND FULL SURVEY AS TO THE CORRECTNESS OF EACH STATEMENT.

ANY AREAS, MEASUREMENTS OR DISTANCES QUOTED ARE APPROXIMATE AND SHOULD NOT BE USED TO VALUE A PROPERTY OR BE THE BASIS OF ANY SALE OR LET.