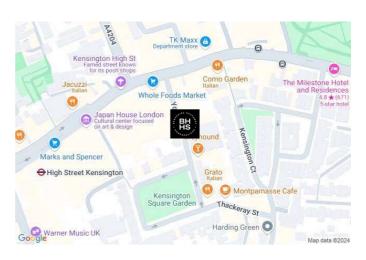

Young Street is situated just south of High Street Kensington within a short walk from the underground station (district and circle lines) and Kensington Gardens and Hyde Parl.

## **LOCATION**