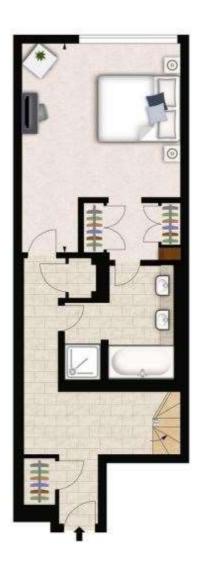

C Rating<br>ℂ               | The apar<br>guest w<br>condition |

A modern interior designed duplex apartment arranged over the ground and lower ground of this modern block in the heart of Kensington.

The apartment comprises two double bedrooms, two bathrooms, guest wc, reception room, kitchen and benefits from air conditioning. Lift and day time porter.

Young Street is situated just south of High Street Kensington within a short walk from the underground station (district and circle lines) and Kensington Gardens and Hyde Parl.

## **FEATURES**

# Two Bedrooms Two Bathrooms Ground Floor Furnished Lift Air Conditioning Day Time Porter

## **LOCATION**



## KNIGHTSBRIDGE LETTINGS

55-57 SLOANE AVENUE, SW3 3DH

020 7235 9641 lettings.knightsbridge@bhhslondon.com









## **FLOORPLAN**





GROUND FLOOR FIRST FLOOR