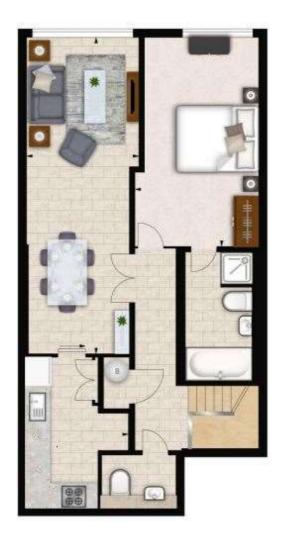

Rating<br>ℂ               | The apar<br>guest w<br>condition |

A modern interior designed duplex apartment arranged over the ground and lower ground of this modern block in the heart of Kensington.

The apartment comprises two double bedrooms, two bathrooms, guest wc, reception room, kitchen and benefits from air conditioning. Lift and day time porter.

Young Street is situated just south of High Street Kensington within a short walk from the underground station (district and circle lines) and Kensington Gardens and Hyde Parl.

## **FEATURES**

# Two Bedrooms Two Bathrooms Ground Floor Furnished Lift Air Conditioning Day Time Porter

## **LOCATION**



## KNIGHTSBRIDGE LETTINGS

55-57 SLOANE AVENUE, SW3 3DH

020 7235 9641 lettings.knightsbridge@bhhslondon.com









## **FLOORPLAN**





GROUND FLOOR FIRST FLOOR