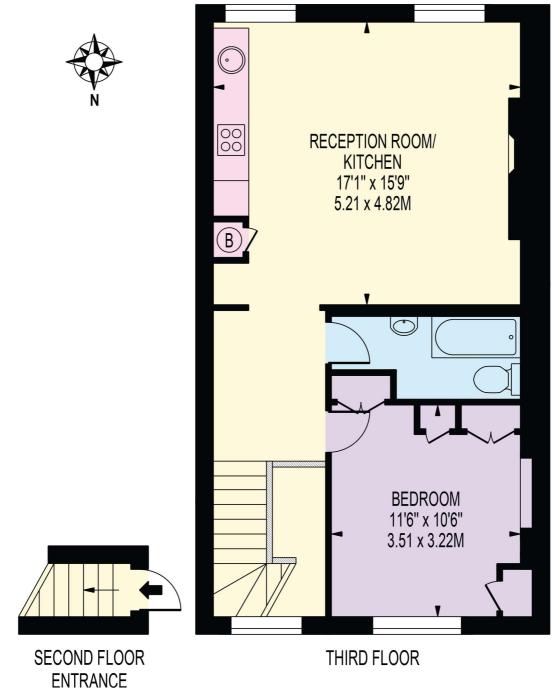

## **HEREFORD ROAD**

APPROXIMATE GROSS INTERNAL FLOOR AREA: 583 SQ FT - 54.17 SQ M

#### FOR ILLUSTRATION PURPOSES ONLY

THIS FLOOR PLAN SHOULD BE USED AS A GENERAL OUTLINE FOR GUIDANCE ONLY AND DOES NOT CONSTITUTE IN WHOLE OR IN PART AN OFFER OR CONTRACT.

ANY INTENDING PURCHASER OR LESSEE SHOULD SATISFY THEMSELVES BY INSPECTION, SEARCHES, ENQUIRIES AND FULL SURVEY AS TO THE CORRECTNESS OF EACH STATEMENT.

ANY AREAS, MEASUREMENTS OR DISTANCES QUOTED ARE APPROXIMATE AND SHOULD NOT BE USED TO VALUE A PROPERTY OR BE THE BASIS OF ANY SALE OR LET.