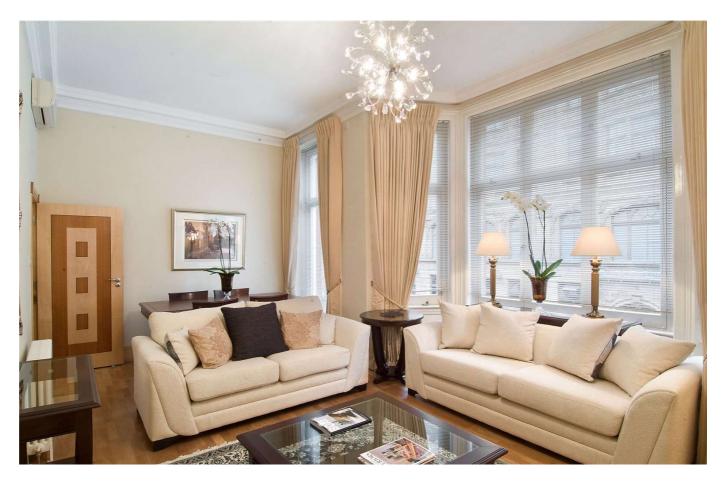

A spacious and grand two-bedroom, two-bathroom apartment in the heart of Knightsbridge. This contemporary apartment combines natural period charm with the best of modern and practical living. Located on the first floor of a beautiful period building, this lateral apartment boasts 800 sq ft of living space. The apartment features an impressive large living room, complete with high ceilings, large windows, and a balcony. There is a separate contemporary kitchen with modern appliances, two large double bedrooms, both benefiting from their own ensuite bathrooms, and finally, a guest WC.