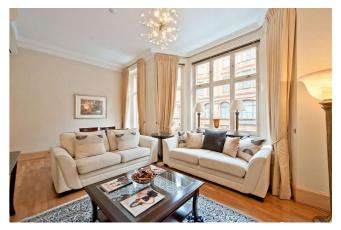

A spacious and grand two-bedroom, two-bathroom apartment in the heart of Knightsbridge. This contemporary apartment combines natural period charm with the best of modern and practical living. Located on the first floor of a beautiful period building, this lateral apartment boasts 800 sq ft of living space. The apartment features an impressive large living room, complete with high ceilings, large windows, and a balcony. There is a separate contemporary kitchen with modern appliances, two large double bedrooms, both benefiting from their own ensuite bathrooms, and finally, a guest WC.