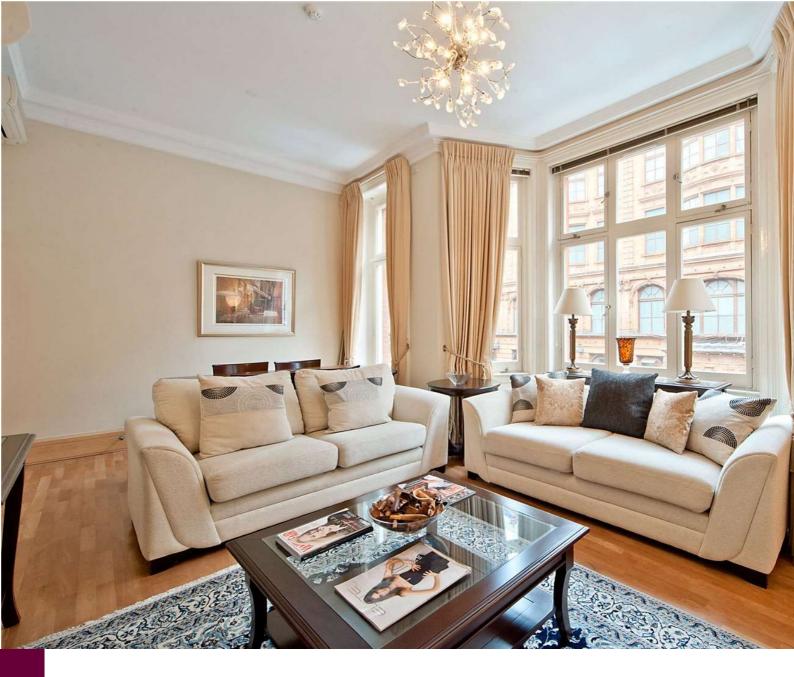

A spacious and grand two-bedroom, two-bathroom apartment in the heart of Knightsbridge. This contemporary apartment combines natural period charm with the best of modern and practical living. Located on the first floor of a beautiful period building, this lateral apartment boasts 800 sq ft of living space. The apartment features an impressive large living room, complete with high ceilings, large windows, and a balcony. There is a separate contemporary kitchen with modern appliances, two large double bedrooms, both benefiting from their own ensuite bathrooms, and finally, a guest WC.