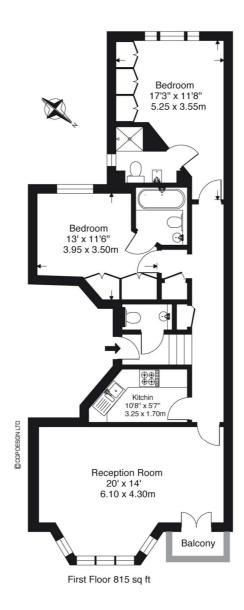

### **PROPERTY DETAILS**

| <b>Guide Price</b> £2,400,000 | <b>Square Footage</b><br>815 |
|-------------------------------|------------------------------|
| Council Tax Band              | <b>EPC</b><br>C              |

## **LOCATION**

KNIGHTSBRIDGE SALES
55-57 SLOANE AVENUE, SW3 3DH

020 7235 9641 sales.knightsbridge@bhhslondon.com

Flat 6, 18-20 Hans Road Knightsbridge, London SW3

Approximate Gross Internal Floor Area 815 sq ft / 75.7 sq m

ILLUSTRATION FOR IDENTIFICATION PURPOSES ONLY

ALL MEASUREMENTS ARE MAXIMUM, AND INCLUDE WINDOW BAYS AND WARDROBES WHERE APPLICABLE THIS PLAN MUST NOT BE REPRODUCED BY ANY OTHER PERSON WITHOUT PERMISSION.