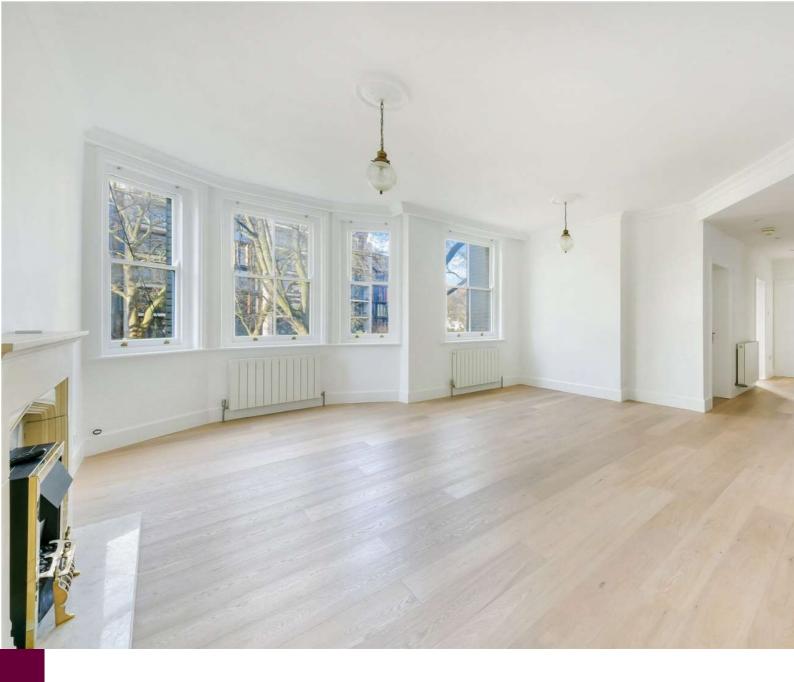

Set within a charming purpose-built block, the property boasts a generously sized reception room featuring a beautiful fireplace, wooden flooring throughout and large windows that fill the space with natural light while offering stunning views over Paddington Street Gardens North. The apartment also benefits from a brandnew, fully fitted kitchen, two well-proportioned double bedrooms, a modern bathroom, and an additional W/C.