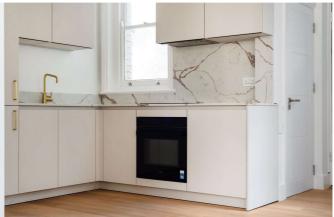

Set within a charming purpose-built block, the property boasts a generously sized reception room featuring a beautiful fireplace, wooden flooring throughout and large windows that fill the space with natural light while offering stunning views over Paddington Street Gardens North. The apartment also benefits from a brandnew, fully fitted kitchen, two well-proportioned double bedrooms, a modern bathroom, and an additional W/C.