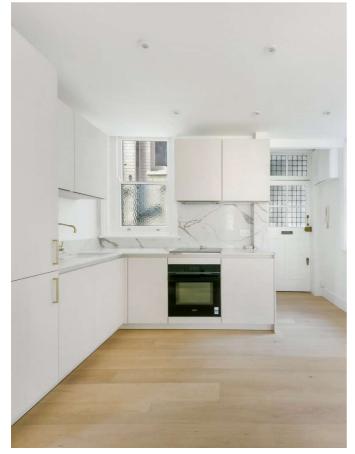

Set within a charming purpose-built block, the property boasts a generously sized reception room featuring a beautiful fireplace, wooden flooring throughout and large windows that fill the space with natural light while offering stunning views over Paddington Street Gardens North. The apartment also benefits from a brandnew, fully fitted kitchen, two well-proportioned double bedrooms, a modern bathroom, and an additional W/C.