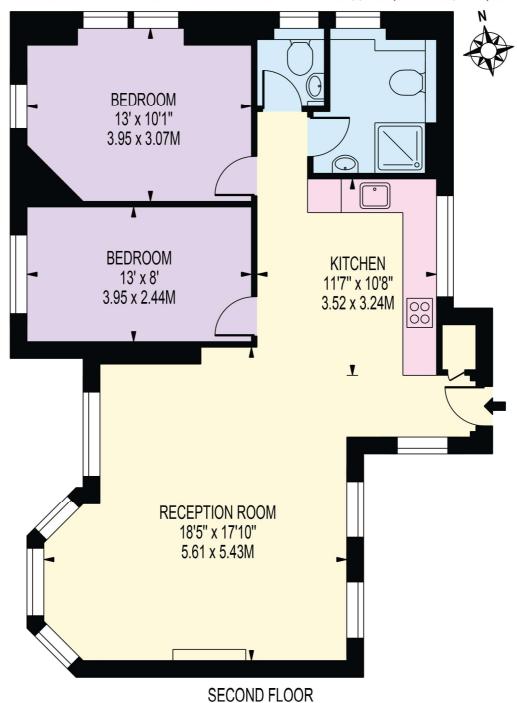

## **NEWCASTLE HOUSE**

APPROXIMATE GROSS INTERNAL FLOOR AREA: 807 SQ FT - 74.97 SQ M

FOR ILLUSTRATION PURPOSES ONLY

THIS FLOOR PLAN SHOULD BE USED AS A GENERAL OUTLINE FOR GUIDANCE ONLY AND DOES NOT CONSTITUTE IN WHOLE OR IN PART AN OFFER OR CONTRACT.

ANY INTENDING PURCHASER OR LESSEE SHOULD SATISFY THEMSELVES BY INSPECTION, SEARCHES, ENQUIRIES AND FULL SURVEY AS TO THE CORRECTNESS OF EACH STATEMENT.

ANY AREAS, MEASUREMENTS OR DISTANCES QUOTED ARE APPROXIMATE AND SHOULD NOT BE USED TO VALUE A PROPERTY OR BE THE BASIS OF ANY SALE OR LET.