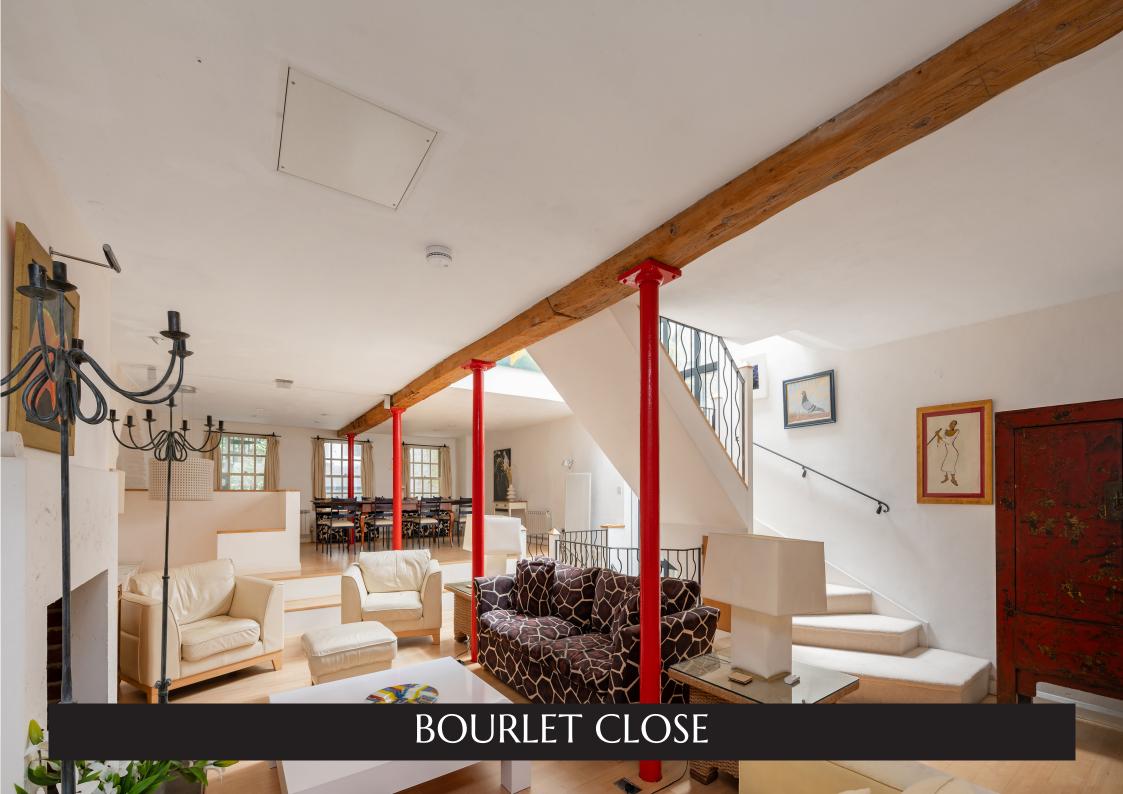

## **FEATURES**

Four bedrooms Five bathrooms Two reception rooms Private Parking Garage Swimming Pool End of Terrace Roof Terrace Balcony

This light-filled Fitzrovia home boasts four bedrooms, five bathrooms and an array of fabulous features with abundant character. A striking window stretches from the lower ground floor to the first floor in the reception and open-plan dining area, flooding the space with natural light. This inviting atmosphere continues throughout the home, with every room enjoying bursts of light and a warm, welcoming feel.

Natural wooden beams and sleek industrial steel columns infuse the home with a blend of character and style, showcasing a unique combination of bold design elements and a warm home to be enjoyed.

Located in the heart of Fitzrovia, Bourlet Close is just moments from Oxford Circus, Tottenham Court Road, and Great Portland Street stations, providing unparalleled convenience in one of London's most desirable neighborhoods.