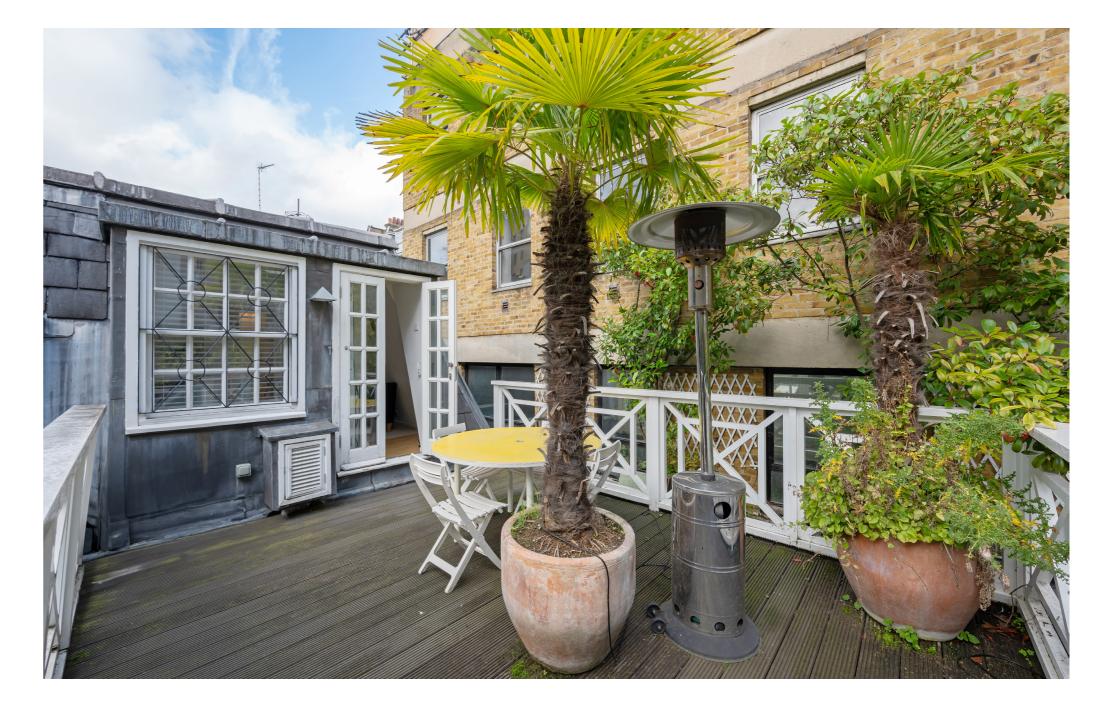

On the lower level, a private spa retreat awaits, complete with a swimming pool, sauna, jacuzzi, and shower room—ideal for relaxation and entertaining. The modern kitchen opens onto a serene courtyard oasis, offering a secluded spot for outdoor dining. The first floor houses the principal suite, which includes an en suite bathroom, ample built-in storage, and eye-catching crystal glass ceiling windows. Each additional bedroom features its own en suite bathroom, while the fourth bedroom on thesecond floor offers added privacy and access to a charming roof terrace.