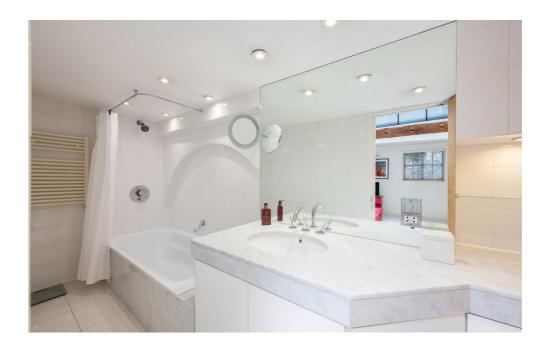

## **FEATURES**

Four bedrooms Five bathrooms Two reception rooms Private Parking Garage Swimming Pool End of Terrace Roof Terrace Balcony

This light-filled Fitzrovia home boasts four bedrooms, five bathrooms and an array of fabulous features with abundant character. A striking window stretches from the lower ground floor to the first floor in the reception and open-plan dining area, flooding the space with natural light. This inviting atmosphere continues throughout the home, with every room enjoying bursts of light and a warm, welcoming feel.

On the lower level, a private spa retreat awaits, complete with a swimming pool, sauna, jacuzzi, and shower room—ideal for relaxation and entertaining. The modern kitchen opens onto a serene courtyard oasis, offering a secluded spot for outdoor dining. The first floor houses the principal suite, which includes an en suite bathroom, ample built-in storage, and eye-catching crystal glass ceiling windows. Each additional bedroom features its own en suite bathroom, while the fourth bedroom on thesecond floor offers added privacy and access to a charming roof terrace.