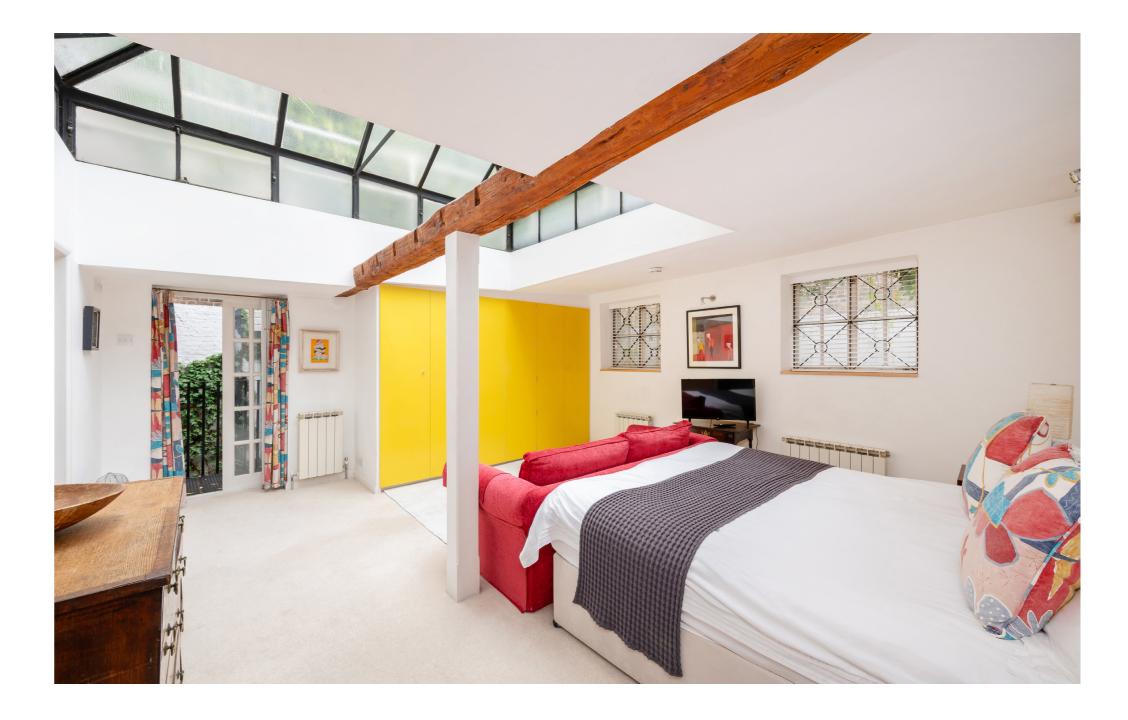

On the lower level, a private spa retreat awaits, complete with a swimming pool, sauna, jacuzzi, and shower room—ideal for relaxation and entertaining. The modern kitchen opens onto a serene courtyard oasis, offering a secluded spot for outdoor dining. The first floor houses the principal suite, which includes an en suite bathroom, ample built-in storage, and eye-catching crystal glass ceiling windows. Each additional bedroom features its own en suite bathroom, while the fourth bedroom on thesecond floor offers added privacy and access to a charming roof terrace.