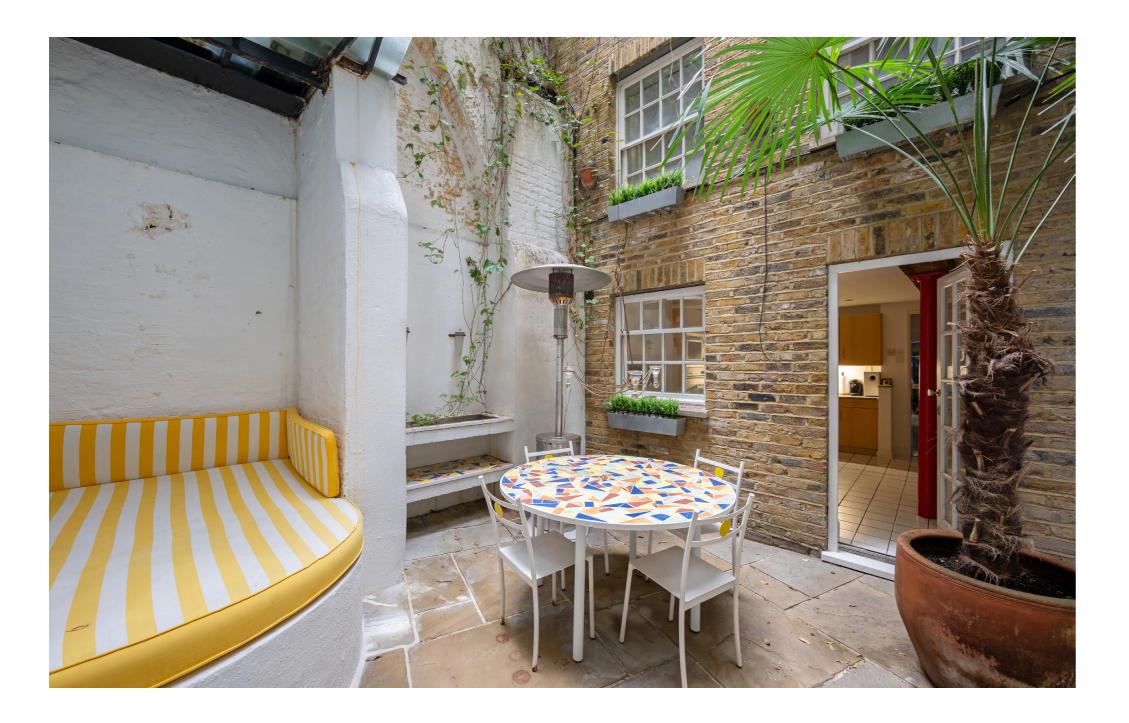

On the lower level, a private spa retreat awaits, complete with a swimming pool, sauna, jacuzzi, and shower room—ideal for relaxation and entertaining. The modern kitchen opens onto a serene courtyard oasis, offering a secluded spot for outdoor dining. The first floor houses the principal suite, which includes an en suite bathroom, ample built-in storage, and eye-catching crystal glass ceiling windows. Each additional bedroom features its own en suite bathroom, while the fourth bedroom on thesecond floor offers added privacy and access to a charming roof terrace.