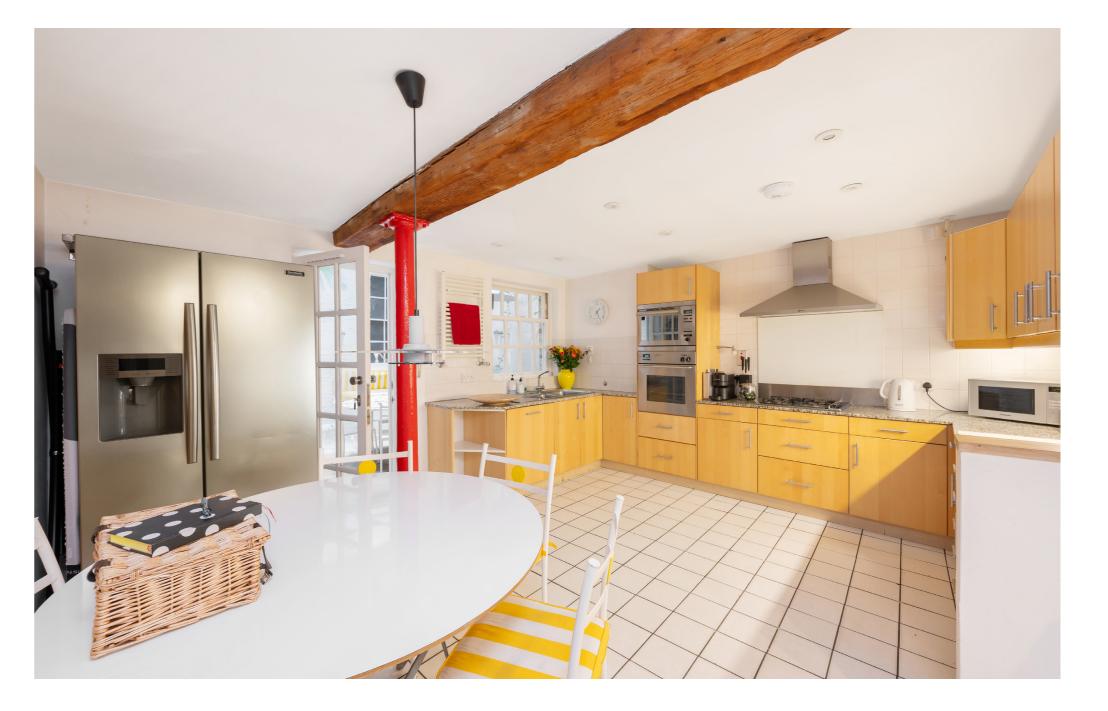

On the lower level, a private spa retreat awaits, complete with a swimming pool, sauna, jacuzzi, and shower room—ideal for relaxation and entertaining. The modern kitchen opens onto a serene courtyard oasis, offering a secluded spot for outdoor dining. The first floor houses the principal suite, which includes an en suite bathroom, ample built-in storage, and eye-catching crystal glass ceiling windows. Each additional bedroom features its own en suite bathroom, while the fourth bedroom on thesecond floor offers added privacy and access to a charming roof terrace.