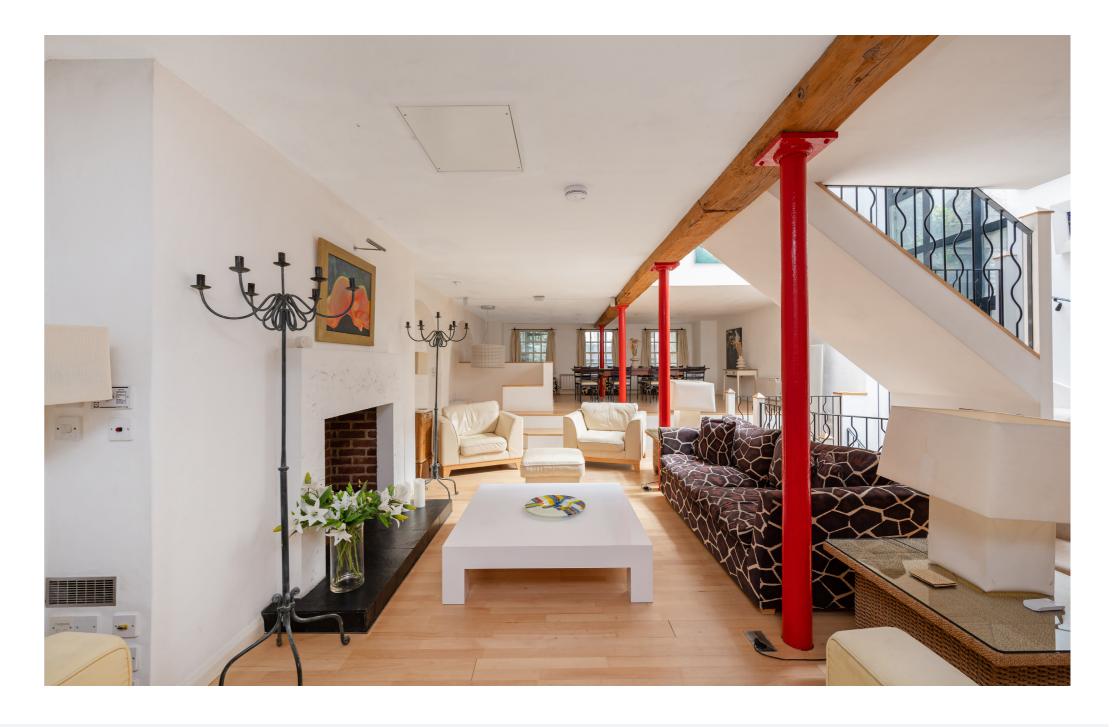

## **FEATURES**

Four bedrooms Five bathrooms Two reception rooms Private Parking Garage Swimming Pool End of Terrace Roof Terrace Balcony

This light-filled Fitzrovia home boasts four bedrooms, five bathrooms and an array of fabulous features with abundant character. A striking window stretches from the lower ground floor to the first floor in the reception and open-plan dining area, flooding the space with natural light. This inviting atmosphere continues throughout the home, with every room enjoying bursts of light and a warm, welcoming feel.

Natural wooden beams and sleek industrial steel columns infuse the home with a blend of character and style, showcasing a unique combination of bold design elements and a warm home to be enjoyed.

Located in the heart of Fitzrovia, Bourlet Close is just moments from Oxford Circus, Tottenham Court Road, and Great Portland Street stations, providing unparalleled convenience in one of London's most desirable neighborhoods.