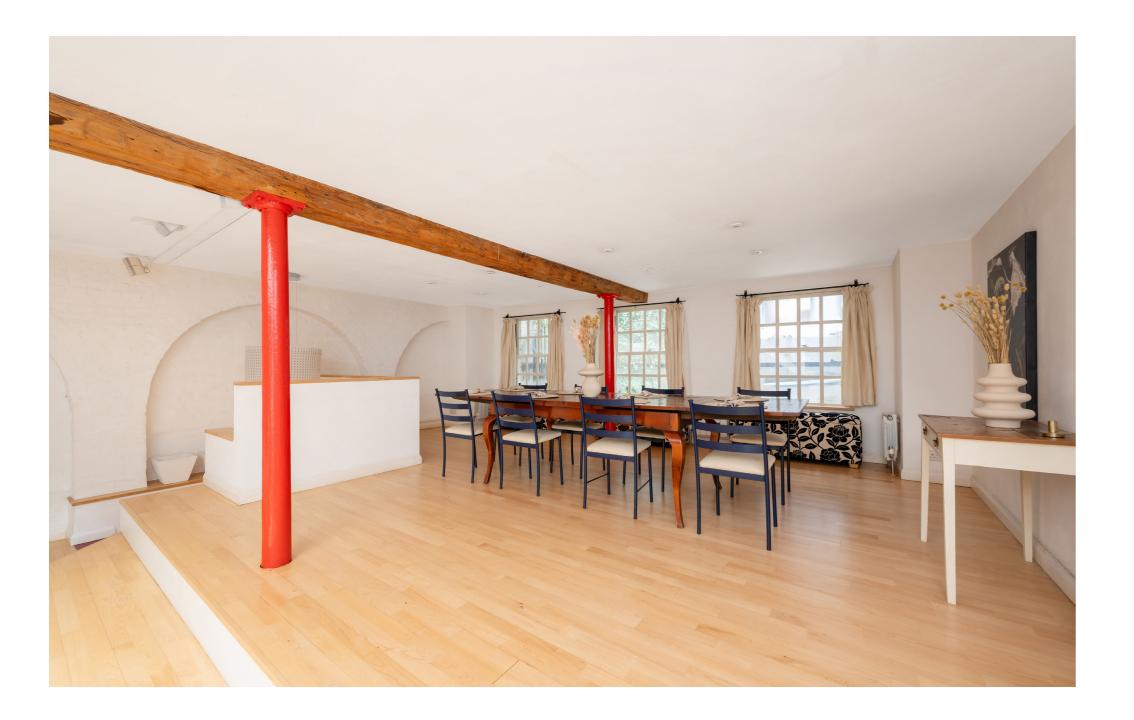

Natural wooden beams and sleek industrial steel columns infuse the home with a blend of character and style, showcasing a unique combination of bold design elements and a warm home to be enjoyed.

Located in the heart of Fitzrovia, Bourlet Close is just moments from Oxford Circus, Tottenham Court Road, and Great Portland Street stations, providing unparalleled convenience in one of London's most desirable neighborhoods.