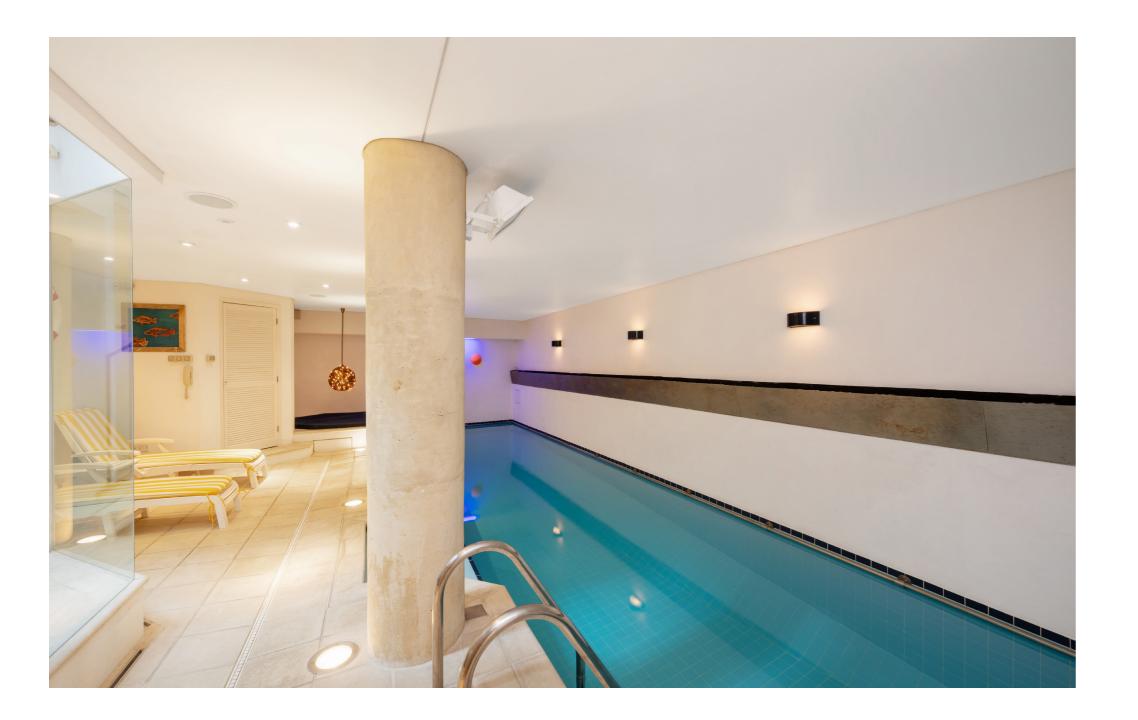

On the lower level, a private spa retreat awaits, complete with a swimming pool, sauna, jacuzzi, and shower room—ideal for relaxation and entertaining. The modern kitchen opens onto a serene courtyard oasis, offering a secluded spot for outdoor dining. The first floor houses the principal suite, which includes an en suite bathroom, ample built-in storage, and eye-catching crystal glass ceiling windows. Each additional bedroom features its own en suite bathroom, while the fourth bedroom on thesecond floor offers added privacy and access to a charming roof terrace.