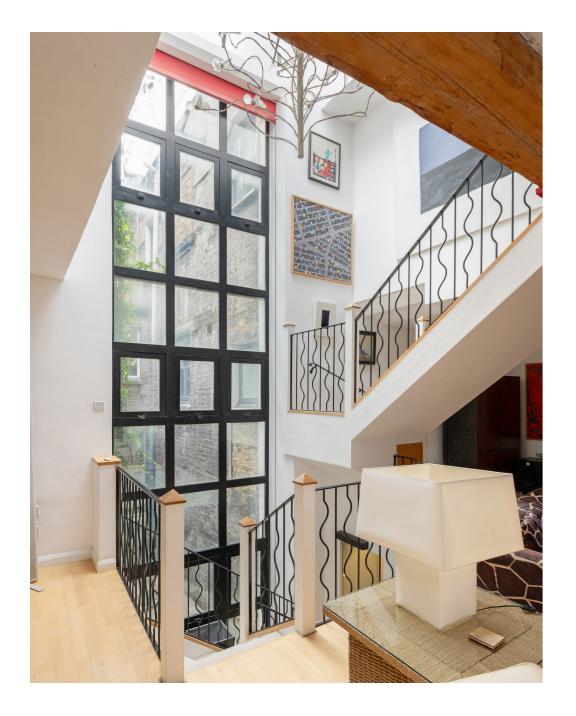

## **FEATURES**

Four bedrooms Five bathrooms Two reception rooms Private Parking Garage Swimming Pool End of Terrace Roof Terrace Balcony

This light-filled Fitzrovia home boasts four bedrooms, five bathrooms and an array of fabulous features with abundant character. A striking window stretches from the lower ground floor to the first floor in the reception and open-plan dining area, flooding the space with natural light. This inviting atmosphere continues throughout the home, with every room enjoying bursts of light and a warm, welcoming feel.