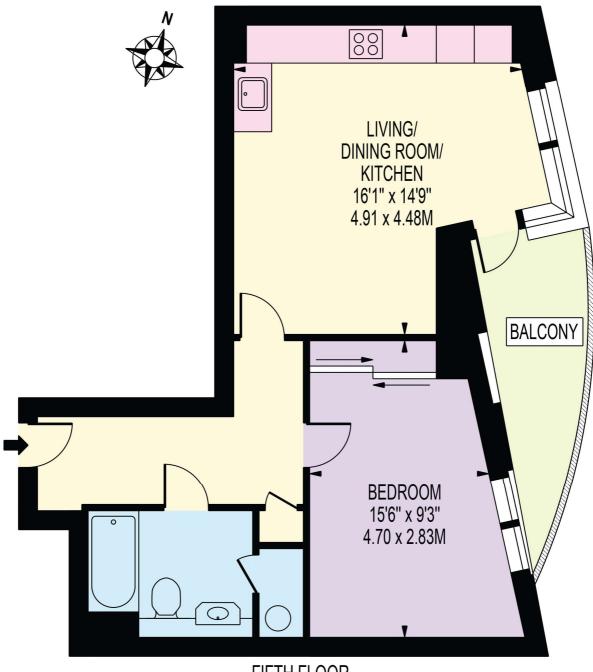

## **GILLESPIE COURT**

APPROXIMATE GROSS INTERNAL FLOOR AREA: 527 SQ FT - 48.96 SQ M

FIFTH FLOOR

FOR ILLUSTRATION PURPOSES ONLY

THIS FLOOR PLAN SHOULD BE USED AS A GENERAL OUTLINE FOR GUIDANCE ONLY AND DOES NOT CONSTITUTE IN WHOLE OR IN PART AN OFFER OR CONTRACT.

ANY INTENDING PURCHASER OR LESSEE SHOULD SATISFY THEMSELVES BY INSPECTION, SEARCHES, ENQUIRIES AND FULL SURVEY AS TO THE CORRECTNESS OF EACH STATEMENT.

ANY AREAS, MEASUREMENTS OR DISTANCES QUOTED ARE APPROXIMATE AND SHOULD NOT BE USED TO VALUE A PROPERTY OR BE THE BASIS OF ANY SALE OR LET.