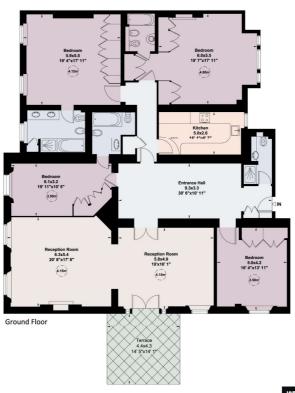

#### PROPERTY DETAILS

| <b>Guide Price</b> £5,500,000      | Square Footage<br>2898      |
|------------------------------------|-----------------------------|
| Council Tax Band<br>H              | <b>EPC</b> D                |
| <b>Tenure</b><br>Share of Freehold | Service Charge<br>£20,00 pa |

This exceptional apartment boasts 4-meter ceilings throughout, creating an expansive and airy atmosphere. The interiors seamlessly blend modern sophistication with period charm, offering a unique living experience. The spacious layout includes a grand double reception room, four generously sized double bedrooms, and elegantly designed bathrooms.

### **FEATURES**

| Four Bedrooms      |
|--------------------|
| Two Reception Room |
| Four Bathrooms     |
| Concierge/Porter   |
| Ground Floor       |
| Balcony            |