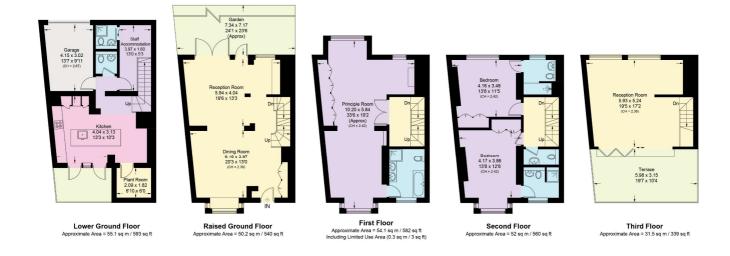

### PROPERTY DETAILS

| <b>Guide Price</b> £4,500,000 | <b>Square Footage</b> 2614 |
|-------------------------------|----------------------------|
| Council Tax Band<br>⊢         | <b>EPC</b> D               |
| <b>Tenure</b><br>Freehold     |                            |

## **FEATURES**

| Three/Five Bedrooms      |
|--------------------------|
| Two Receptions Rooms     |
| Four Bathrooms/Two WC's  |
| Residents Parking/Garage |
| Roof Terraced/Patio      |
| 2614 Sq Ft Approximately |
| Council Tax Band: H      |
| EPC Rating: D            |

#### Somers Crescent, W2

Approximate Area = 242.9 sq m / 2614 sq ft
Including Limited Use Area (0.3 sq m / 3 sq ft) and Garage

Surveyed and drawn in accordance with the International property measurements standards (IPMS 2: Residential) Not drawn to scale unless stated. Whilst every care is taken in the preparation of this plan, please check all dimensions, shapes and compass bearings before making any decisions reliant upon them.