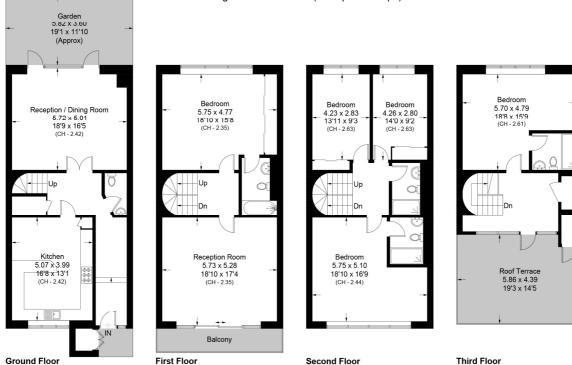

Situated in the sought-after Hyde Park Estate, this spacious post-war five-bedroom home on Porchester Place offers a blend of modern comfort and mid-century charm. The property spans multiple levels and is presented in great condition, featuring light-filled rooms designed for practical and comfortable living. Four well-appointed bathrooms add to the convenience of the home, ideal for both families and those who love to entertain.

Outdoors, a cozy private garden provides a tranquil escape, while the generously sized roof terrace is perfect for open-air dining and relaxation. Positioned in a prime central London location, the property offers easy access to the serene expanses of Hyde Park, along with the vibrant amenities, dining, and shopping options of the surrounding area. This is a unique opportunity to enjoy spacious, well-designed living in the heart of one of London's most desirable neighbourhoods.

### **FEATURES**

| Five Bedrooms       |
|---------------------|
| Two Reception Rooms |
| Four Bathrooms      |
| Residents Parking   |
| Roof Terrace        |
| Garden              |
| Balcony             |
| Modern              |

#### Porchester Place, W2

Approximate Area = 260.0 sq m / 2799 sq ft
External Cupboard = 2.2 sq m / 24 sq ft
Total = 262.2 sq m / 2823 sq ft
Including Limited Use Area (3.8 sq m / 41 sq ft)

Surveyed and drawn in accordance with the International property measurements standards (IPMS 2: Residential) Not drawn to scale unless stated. Whilst every care is taken in the preparation of this plan, please check all dimensions, shapes and compass bearings before making any decisions reliant upon them.