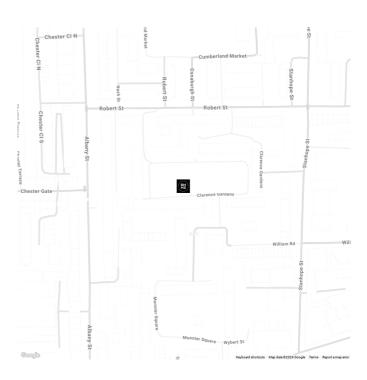

--------|
| Council Tax Band               | <b>EPC</b><br>C              | Clarence convenien      |
|                                |                              | Offered ch              |
| <b>Ground Rent</b> £10         | Service Charge<br>£1603.41   |                         |
| Tenure<br>Leasehold            |                              |                         |

A charming three bedroom duplex maisonette with private garden moments from Regent's Park.

Clarence Gardens is perfectly positioned and is also convenient for Euston and King's Cross St Pancras.

Offered chain free this lovely property is an ideal first time buy, investment, or pied a terre.

## **FEATURES**

# Three Bedrooms One Reception Room One Bathroom Ground Floor Private Garden Wood Flooring

## **LOCATION**



### **KNIGHTSBRIDGE SALES**

55-57 SLOANE AVENUE, SW3 3DH

020 7235 9641 sales.knightsbridge@bhhslondon.com









# **CLARENCE GARDENS**

APPROXIMATE GROSS INTERNAL FLOOR AREA: 840 SQ FT - 78.02 SQ M



### FOR ILLUSTRATION PURPOSES ONLY

THIS FLOOR PLAN SHOULD BE USED AS A GENERAL OUTLINE FOR GUIDANCE ONLY AND DOES NOT CONSTITUTE IN WHOLE OR IN PART AN OFFER OR CONTRACT.

ANY INTENDING PURCHASER OR LESSEE SHOULD SATISFY THEMSELVES BY INSPECTION, SEARCHES, ENQUIRIES AND FULL SURVEY AS TO THE CORRECTNESS OF EACH STATEMENT.

ANY AREAS, MEASUREMENTS OR DISTANCES QUOTED ARE APPROXIMATE AND SHOULD NOT BE USED TO VALUE A PROPERTY OR BE THE BASIS OF ANY SALE OR LET.