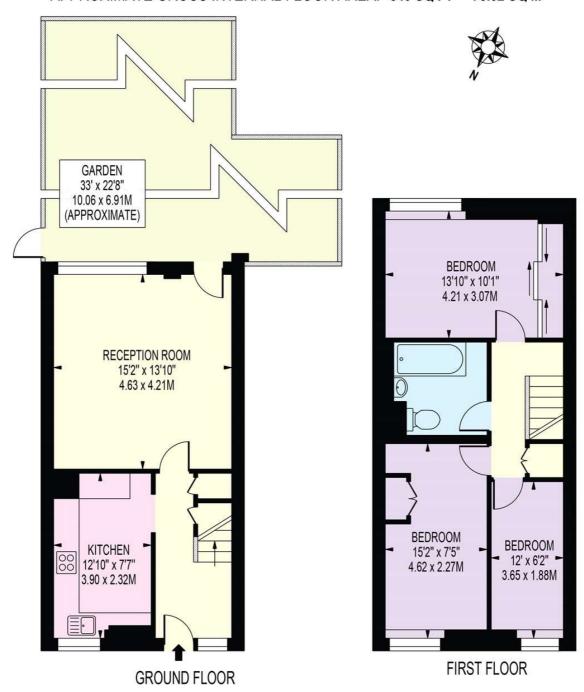

# **CLARENCE GARDENS**

APPROXIMATE GROSS INTERNAL FLOOR AREA: 840 SQ FT - 78.02 SQ M

### FOR ILLUSTRATION PURPOSES ONLY

THIS FLOOR PLAN SHOULD BE USED AS A GENERAL OUTLINE FOR GUIDANCE ONLY AND DOES NOT CONSTITUTE IN WHOLE OR IN PART AN OFFER OR CONTRACT.

ANY INTENDING PURCHASER OR LESSEE SHOULD SATISFY THEMSELVES BY INSPECTION, SEARCHES, ENQUIRIES AND FULL SURVEY AS TO THE CORRECTNESS OF EACH STATEMENT.

ANY AREAS, MEASUREMENTS OR DISTANCES QUOTED ARE APPROXIMATE AND SHOULD NOT BE USED TO VALUE A PROPERTY OR BE THE BASIS OF ANY SALE OR LET.