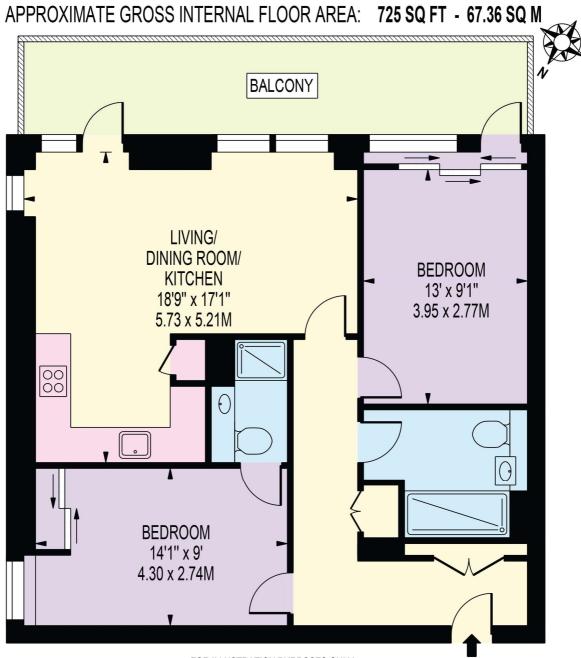

## **PROPERTY DETAILS**

| Guide Price<br>£795,000    | <b>Square Footage</b><br>725 | An<br>apa<br>viev  |
|----------------------------|------------------------------|--------------------|
| Council Tax Band           | <b>EPC</b><br>B              | Floo               |
| <b>Tenure</b><br>Leasehold |                              | is v<br>St.<br>nat |

## FOR ILLUSTRATION PURPOSES ONLY

THIS FLOOR PLAN SHOULD BE USED AS A GENERAL OUTLINE FOR GUIDANCE ONLY AND DOES NOT CONSTITUTE IN WHOLE OR IN PART AN OFFER OR CONTRACT. ANY INTENDING PURCHASER OR LESSEE SHOULD SATISFY THEMSELVES BY INSPECTION, SEARCHES, ENQUIRIES AND FULL SURVEY AS TO THE CORRECTNESS OF EACH STATEMENT. ANY AREAS, MEASUREMENTS OR DISTANCES QUOTED ARE APPROXIMATE AND SHOULD NOT BE USED TO VALUE A PROPERTY OR BE THE BASIS OF ANY SALE OR LET.