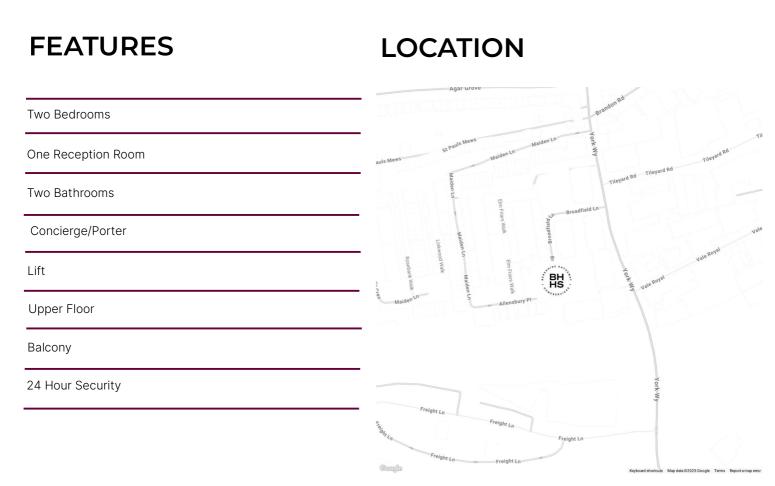

de Price<br>£795,000    | <b>Square Footage</b><br>725 | An<br>apa<br>viev  |
|----------------------------|------------------------------|--------------------|
| Council Tax Band           | <b>EPC</b><br>B              | Floo               |
| <b>Tenure</b><br>Leasehold |                              | is v<br>St.<br>nat |

An immaculately presented two bedroom, two bathroom apartment with a large private balcony and southerly views located within the popular XY Development.

Flooded with natural light and boasting beautiful far reaching views overlooking the iconic London skyline, XY is walking distance to Coal Drops Yard and King's Cross St. Pancras Station, which offers transport links to local, national and international destinations.

Residents also benefit from 24-Hour Concierge.



## KINGS CROSS SALES

Unit 4,6 Pancras Square, N1C 4AG

020 7467 2020 sales.kingscross@bhhslondon.com









## **XY APARTMENTS**



## FOR ILLUSTRATION PURPOSES ONLY

THIS FLOOR PLAN SHOULD BE USED AS A GENERAL OUTLINE FOR GUIDANCE ONLY AND DOES NOT CONSTITUTE IN WHOLE OR IN PART AN OFFER OR CONTRACT. ANY INTENDING PURCHASER OR LESSEE SHOULD SATISFY THEMSELVES BY INSPECTION, SEARCHES, ENQUIRIES AND FULL SURVEY AS TO THE CORRECTNESS OF EACH STATEMENT. ANY AREAS, MEASUREMENTS OR DISTANCES QUOTED ARE APPROXIMATE AND SHOULD NOT BE USED TO VALUE A PROPERTY OR BE THE BASIS OF ANY SALE OR LET.