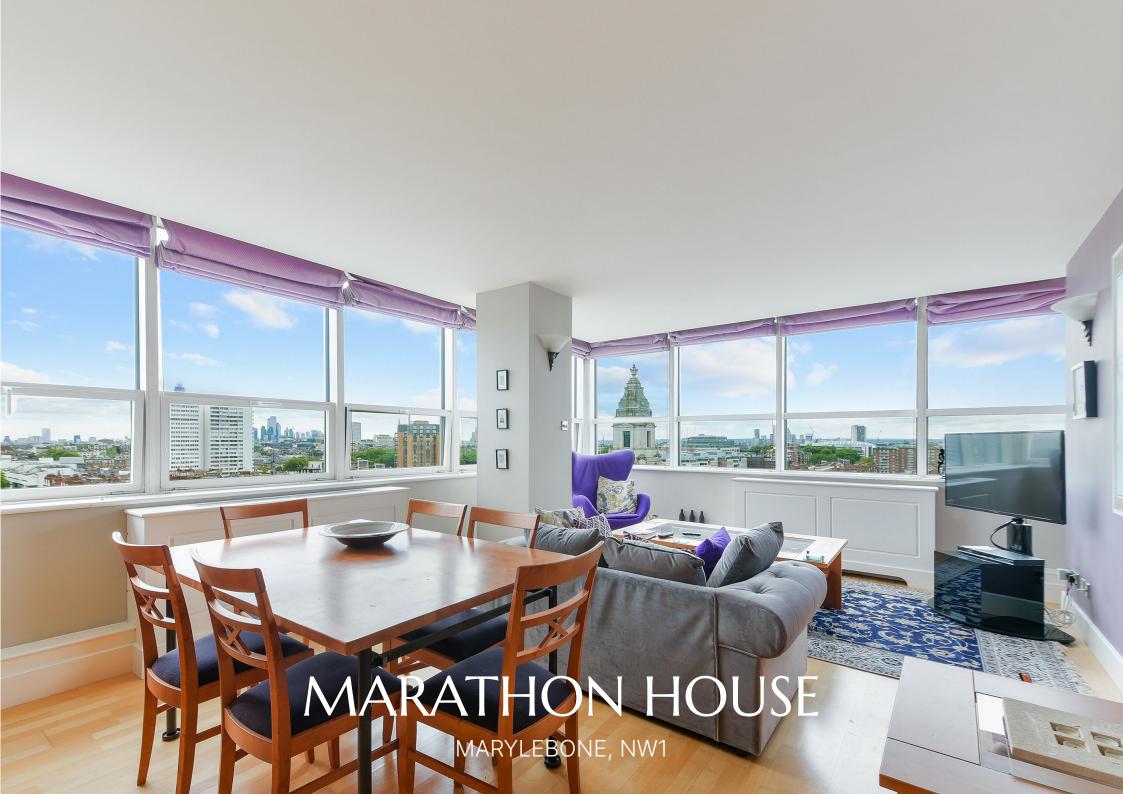

## **DESCRIPTION**

This beautifully presented lateral apartment combines the best of modern living with commanding views over the London skyline.

With large dual-aspect windows overlooking London's iconic landmarks, this home benefits from an abundance of natural light throughout.

Situated in a modern building just moments from Marylebone and Baker Street stations, the home boasts a large reception room, a separate modern kitchen, three spacious double bedrooms, and two bathrooms. It also features built-in storage and wood flooring throughout. This unique home benefits from a long lease and offers over 1,000 sq ft of living space.