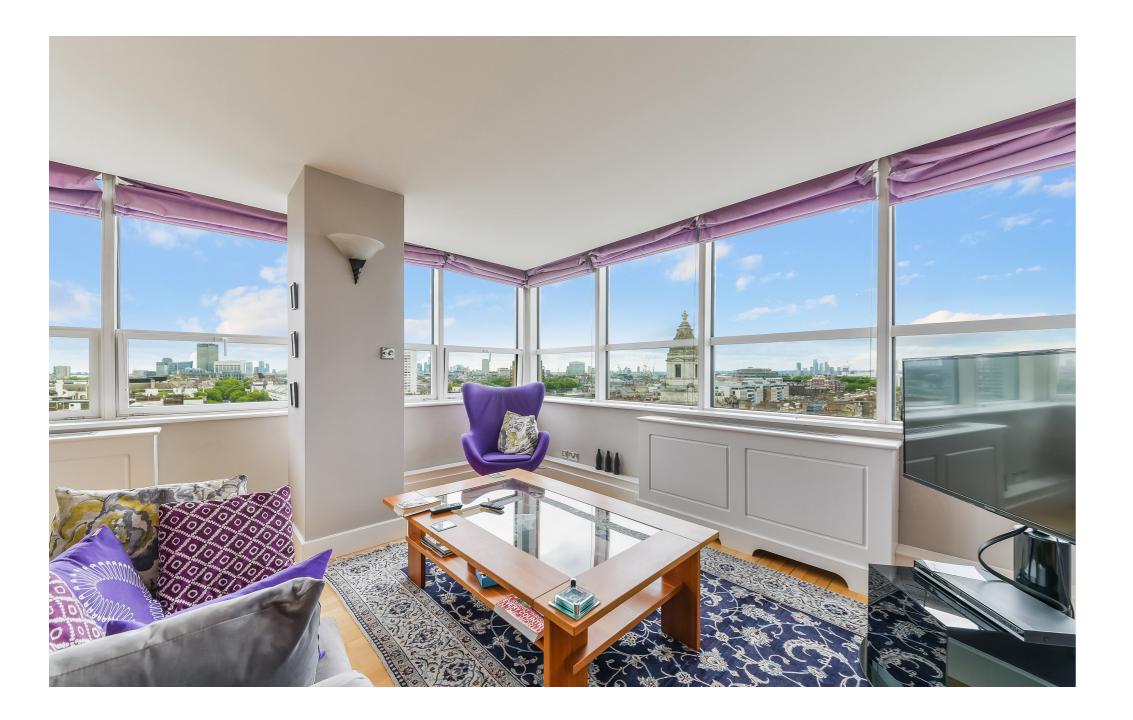

## **DESCRIPTION**

This beautifully presented lateral apartment combines the best of modern living with commanding views over the London skyline.

With large dual-aspect windows overlooking London's iconic landmarks, this home benefits from an abundance of natural light throughout.

Situated in a modern building just moments from Marylebone and Baker Street stations, the home boasts a large reception room, a separate modern kitchen, three spacious double bedrooms, and two bathrooms. It also features built-in storage and wood flooring throughout. This unique home benefits from a long lease and offers over 1,000 sq ft of living space.