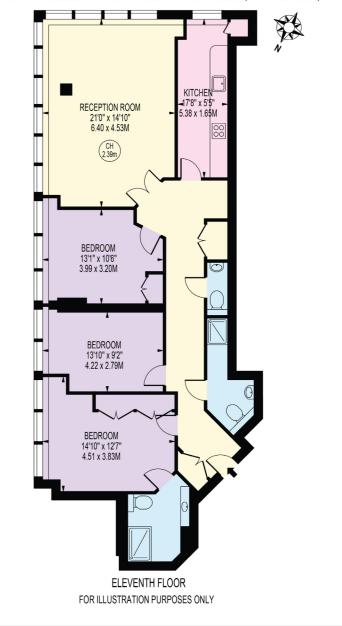

# FLOOR PLAN - MARATHON HOUSE

#### APPROXIMATE GROSS INTERNAL FLOOR AREA: 1156 SQ FT - 107.40 SQ M

BERKSHIRE HATHAWAY HOMESERVICES LONDON BHHSLONDON.COM

MARYLEBONE SALES
20A PADDINGTON STREET, W1U 5QP

020 7486 6338 sales.marylebone@bhhslondon.com