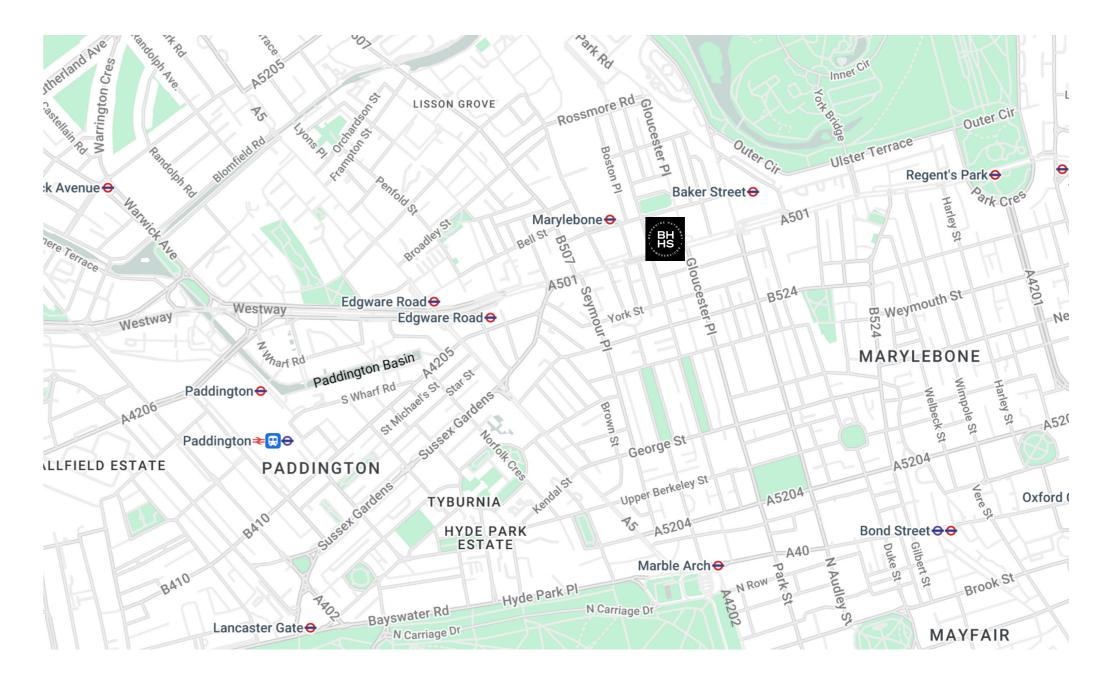

The building itself offers 24-hour porterage and an underground parking space. Marathon House is ideally located, just a 250m walk to Baker Street Tube Station, which provides links to the Metropolitan, Bakerloo, Jubilee, Circle, and Hammersmith & City lines. It is also within convenient walking distance to Marylebone's shops, restaurants, and boutiques, making the property's location both practical and highly sought-after.