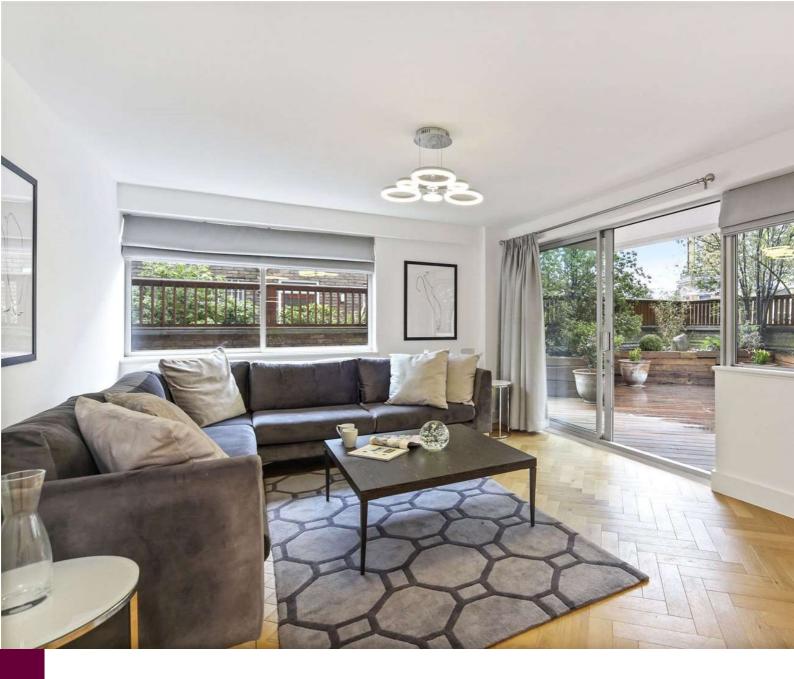

Three Bedroom Apartment with Private Garden

### **PROPERTY DETAILS**

| <b>Guide Price</b><br>£1,450 per week | <b>Square Footage</b><br>1084 | A first floor ( with lift) interior designed apartment in this modern portered block situated between Notting Hill Gate and Kensington High Street |
|---------------------------------------|-------------------------------|----------------------------------------------------------------------------------------------------------------------------------------------------|
| Council Tax Band                      | <b>EPC Rating</b>             | The apartment comprises, three double bedrooms, two bathrooms, guest cloakroom, kitchen, reception room with direct access to private garden.      |

## Three Bedrooms Two Bathrooms Lift Off Street Parking First Floor Wood Flooring Communal Gardens Furnished