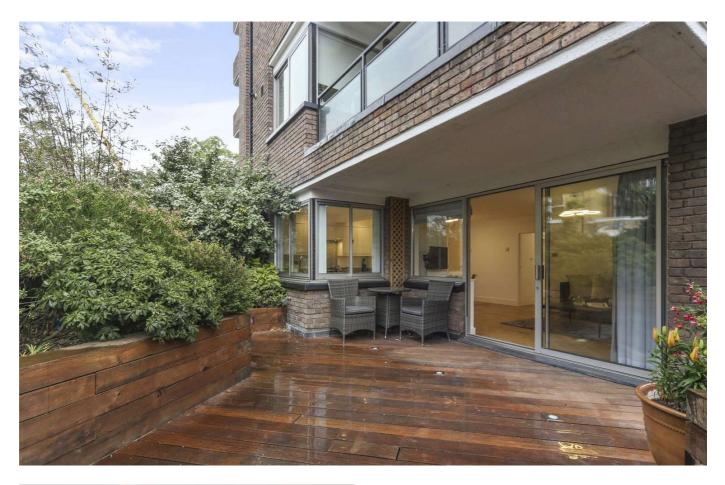

### **PROPERTY DETAILS**

| <b>Guide Price</b><br>£1,450 per week | <b>Square Footage</b><br>1084 | A first floor ( with lift) interior designed apartment in this modern portered block situated between Notting Hill Gate and Kensington High Street |
|---------------------------------------|-------------------------------|----------------------------------------------------------------------------------------------------------------------------------------------------|
| Council Tax Band                      | <b>EPC Rating</b>             | The apartment comprises, three double bedrooms, two bathrooms, guest cloakroom, kitchen, reception room with direct access to private garden.      |

## Three Bedrooms Two Bathrooms Lift Off Street Parking First Floor Wood Flooring Communal Gardens Furnished

# Kensington Heights, W8 Approx. Gross Internal Area\* 1084 Sq Ft - 100.76 Sq M Garden 325" x 159" (1.58 x 6.02m) Reception Dining Room 123" x 125" (7.39 x 3.81m) Bedroom 103" x 93" (3.12 x 2.82m) First Floor