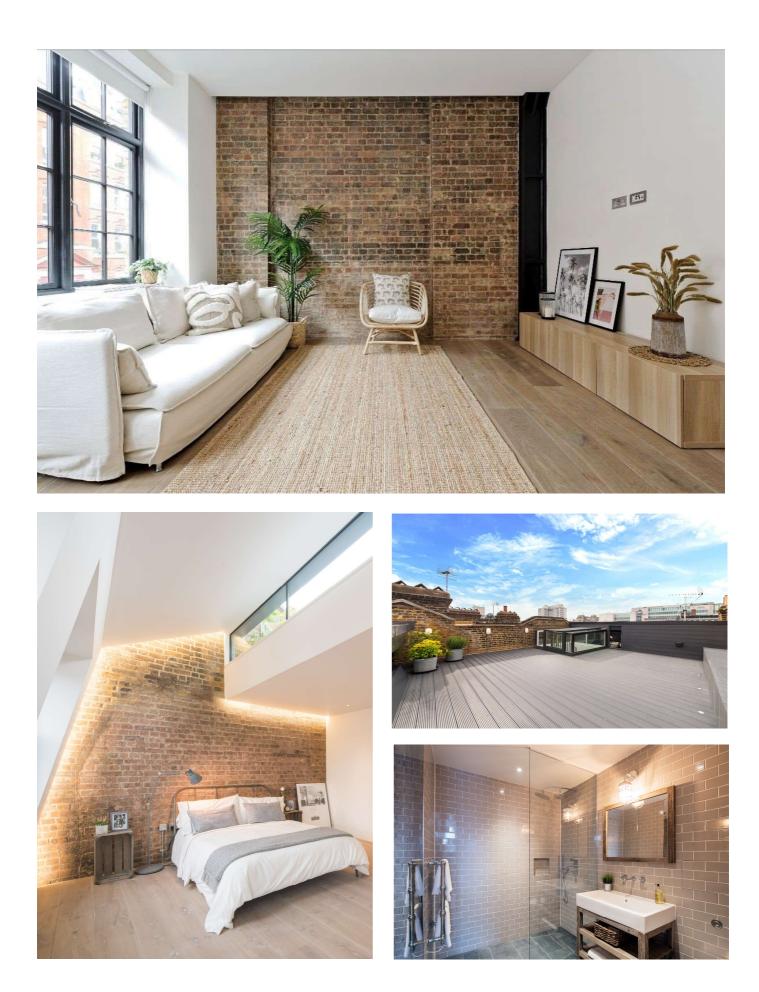

#### MARYLEBONE LETTINGS

20A Paddington Street, W1U 5QP

020 7486 6338 lettings.marylebone@bhhslondon.com We are delighted to present this luxury, architectdesigned two-bedroom, two-bathroom duplex apartment with a stunning roof terrace, situated in the heart of Fitzrovia. This beautifully refurbished home is set within a stylishly converted former print and publishing house, seamlessly blending its rich heritage with contemporary urban design.

Fully furnished and spanning an impressive 1,430 sq ft, the apartment offers an exceptional living space. It features a designer kitchen with a spacious dining area, perfect for entertaining, alongside an open-plan living room that enhances the sense of space and light. Additional conveniences include a guest cloakroom and a utility room with a washer/dryer. Both double bedrooms benefit from floor-to-ceiling wardrobes, while the two luxury bathrooms are finished to an impeccable standard. The property's standout feature is the stunning private roof terrace, accessed through elegant Crittall doors, providing a perfect setting for entertaining and enjoying breathtaking views across London.