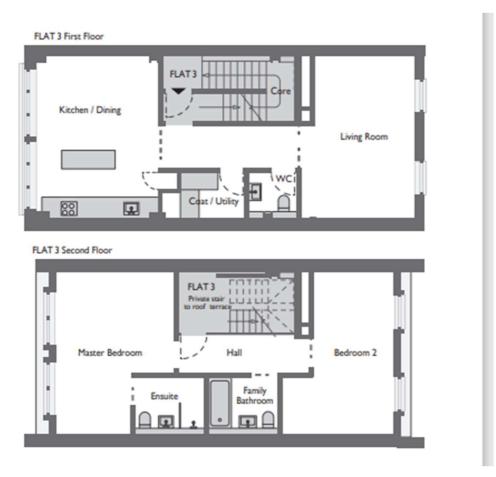

# FEATURES

Two Bedrooms

One Reception Room

Two Bathrooms

Period

Upper Floor

Roof Terrace

Fully furnished and spanning an impressive 1,430 sq ft, the apartment offers an exceptional living space. It features a designer kitchen with a spacious dining area, perfect for entertaining, alongside an open-plan living room that enhances the sense of space and light. Additional conveniences include a guest cloakroom and a utility room with a washer/dryer. Both double bedrooms benefit from floor-to-ceiling wardrobes, while the two luxury bathrooms are finished to an impeccable standard. The property's standout feature is the stunning private roof terrace, accessed through elegant Crittall doors, providing a perfect setting for entertaining and enjoying breathtaking views across London.