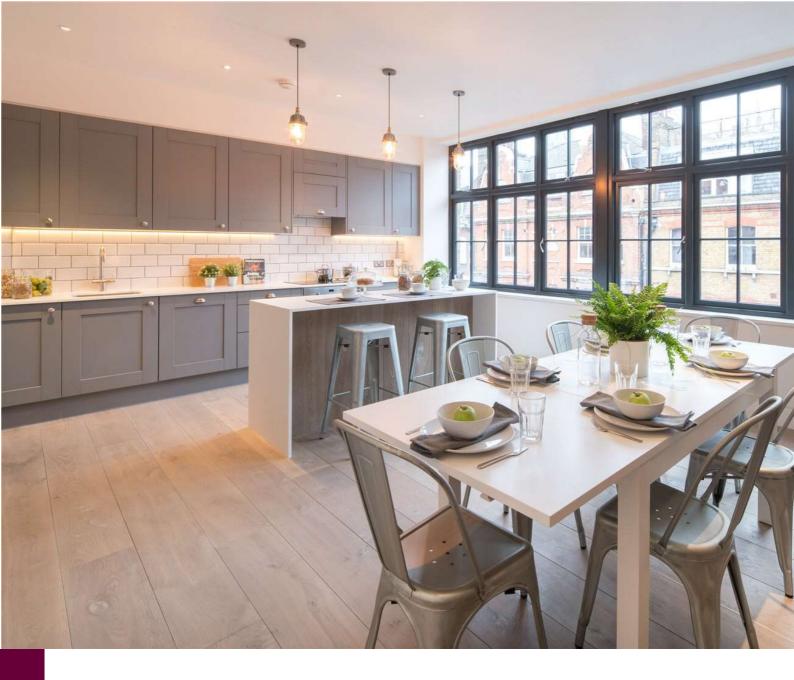

#### MARYLEBONE LETTINGS

20A Paddington Street, W1U 5QP

020 7486 6338 lettings.marylebone@bhhslondon.com We are delighted to present this luxury, architectdesigned two-bedroom, two-bathroom duplex apartment with a stunning roof terrace, situated in the heart of Fitzrovia. This beautifully refurbished home is set within a stylishly converted former print and publishing house, seamlessly blending its rich heritage with contemporary urban design.

Fully furnished and spanning an impressive 1,430 sq ft, the apartment offers an exceptional living space. It features a designer kitchen with a spacious dining area, perfect for entertaining, alongside an open-plan living room that enhances the sense of space and light. Additional conveniences include a guest cloakroom and a utility room with a washer/dryer. Both double bedrooms benefit from floor-to-ceiling wardrobes, while the two luxury bathrooms are finished to an impeccable standard. The property's standout feature is the stunning private roof terrace, accessed through elegant Crittall doors, providing a perfect setting for entertaining and enjoying breathtaking views across London.