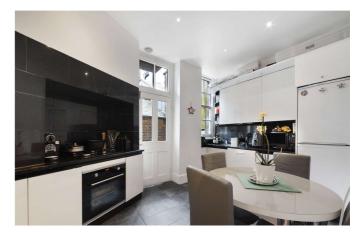

Located in this grand red brick mansion block situated close to the Marylebone High Street is this threebedroom apartment situated on the raised ground floor. The 762 sq ft apartment benefits from high ceilings and an abundance of light throughout.

# FEATURES

Three Bedrooms

One Reception Room

One Bathroom

High ceilings

Very good decoration

High ceilings