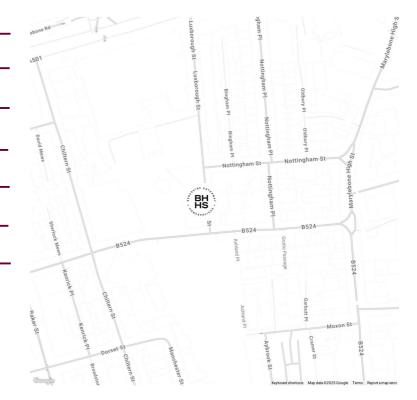

Winsford House is located within a short walk to the Marylebone High Street with its boutique shops and restaurants. The apartment is close to Baker Street station with links across London. Paddington Station is also on a short drive with links to major airports.

### LOCATION