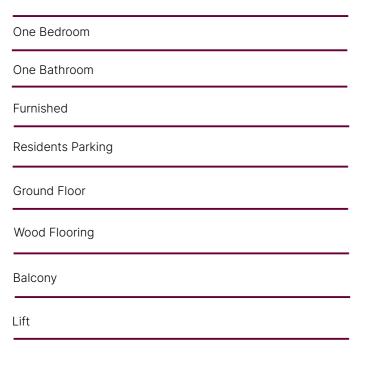

## **PROPERTY DETAILS**

Guide Price £1,400 per week Square Footage

**Council Tax Band** G

EPC Rating

A fantastic one bedroom apartment in this prestigious development in Kensington.

The apartment comprises, a spacious open-plan kitchen / reception room leading onto a private terrace , a double bedroom with ample storage and a ensuite marble bathroom.

The development has the benefit of a 24 hour concierge, residents swimming pool, spa, massage room, studio, gym, landscaped courtyard and valet parking.

The development is situated close to Kensington Gardens, as well as the boutiques, cafes of Kensington Church Street and High Street Kensington.