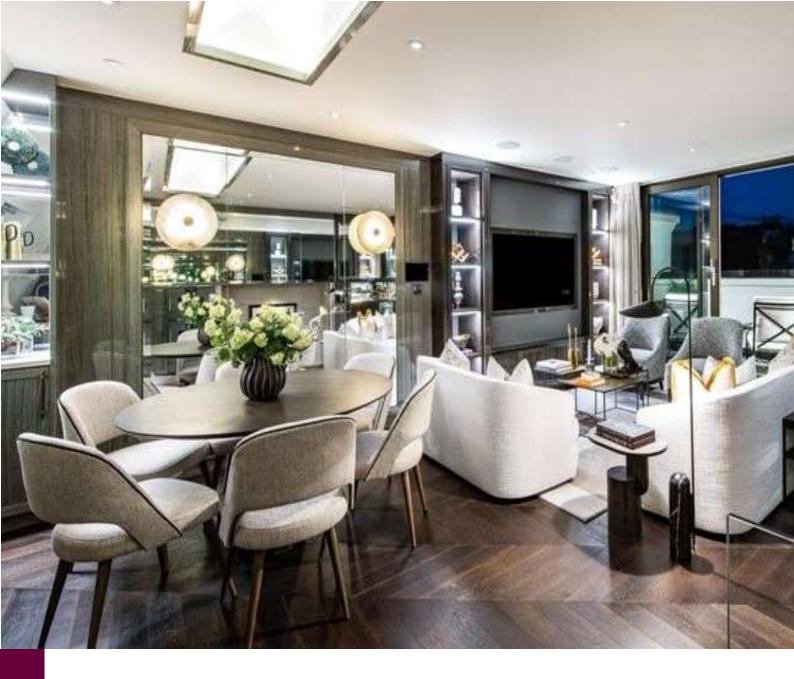

A beautiful interior designed penthouse apartment in this white stucco period building in Kensington.

A beautiful interior designed apartment situated on the fourth and fifth floor (with lift) of this white Stucco fronted Kensington residence.

The apartment is fitted to the high specification and benefits air conditioning throughout. Each of the three double bedrooms have ensuite marble bathrooms and fitted wardrobes. The reception room has sliding doors leading to a large roof terrace complete with fire pit and outdoor smart TV.