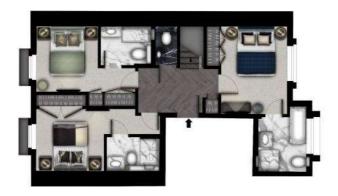

## **FLOORPLAN**

## Key:-

W - Wardrobe JB - Juliette Balcony

FOURTH FLOOR FIFTH FLOOR