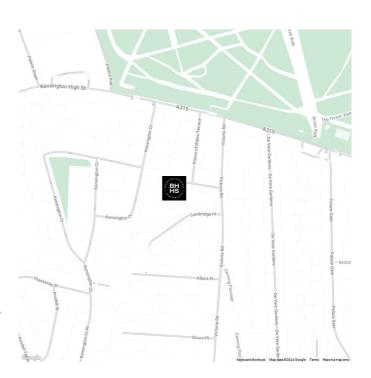

Prince of Wales Terrace is situated within a few minutes' walk of the open spaces of Hyde Park and Kensington Palace Gardens and a short stroll from Kensington High Street underground station and the area's finest shops and restaurants. The A4 provides easy access to Heathrow Airport and the west of London.

## **LOCATION**