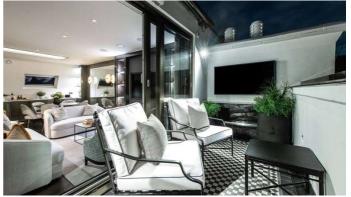

The apartment is fitted to the high specification and benefits air conditioning throughout. Each of the three double bedrooms have ensuite marble bathrooms and fitted wardrobes. The reception room has sliding doors leading to a large roof terrace complete with fire pit and outdoor smart TV.