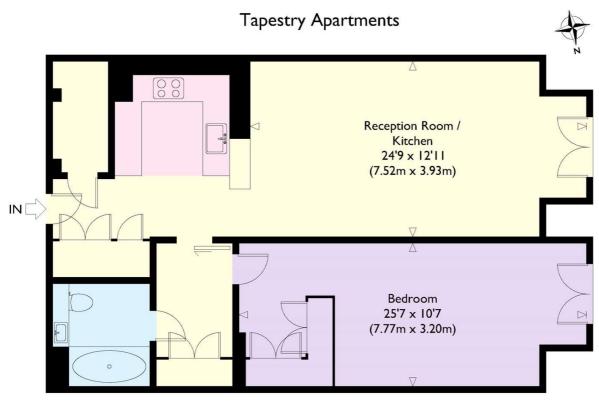

#### KNIGHTSBRIDGE SALES

55-57 SLOANE AVENUE, SW3 3DH

020 7235 9641 sales.knightsbridge@bhhslondon.com

Ninth Floor

Approximate Gross Internal Floor Area : 903 sq ft / 83.9 sq m Illustration for identification purposes only, measurements are approximate, not to scale.