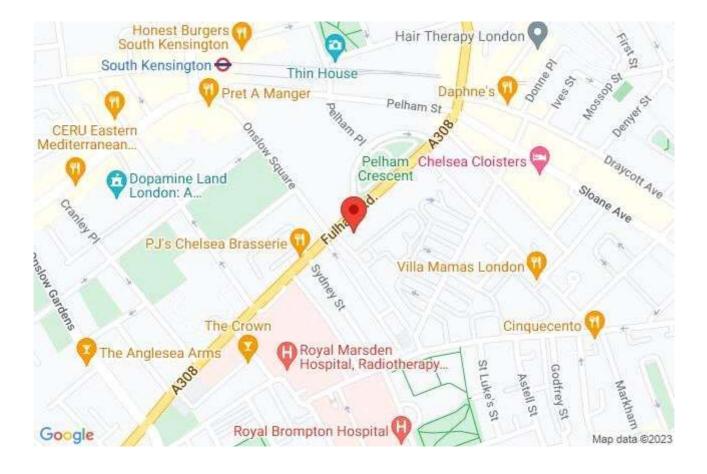

## FULHAM ROAD

CHELSEA, SW3

Situated on the third floor (with lift) of this portered block this apartment offers bright and modern accommodation.

The apartment has two double bedrooms, bathroom with shower and bath, separate WC and reception room with open plan kitchen.

Newly decorated throughout and furnished in a contemporary style this apartment is well located for South Kensington and the Kings Road.

- Two Bedrooms
- One Bathroom
- Upper Floor
- Residents Parking
- Modern
- 24 Hour Security
- Lift
- 675 Sq Ft Approximately