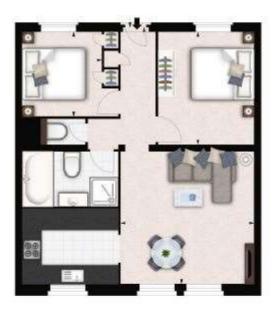

## FULHAM ROAD

CHELSEA, SW3

Situated on the third floor (with lift) of this portered block this apartment offers bright and modern accommodation.

The apartment has two double bedrooms, bathroom with shower and bath, separate WC and reception room with open plan kitchen.

Newly decorated throughout and furnished in a contemporary style this apartment is well located for South Kensington and the Kings Road.

- Two Bedrooms
- One Bathroom
- Upper Floor
- Residents Parking
- Modern
- 24 Hour Security
- Lift
- 675 Sq Ft Approximately