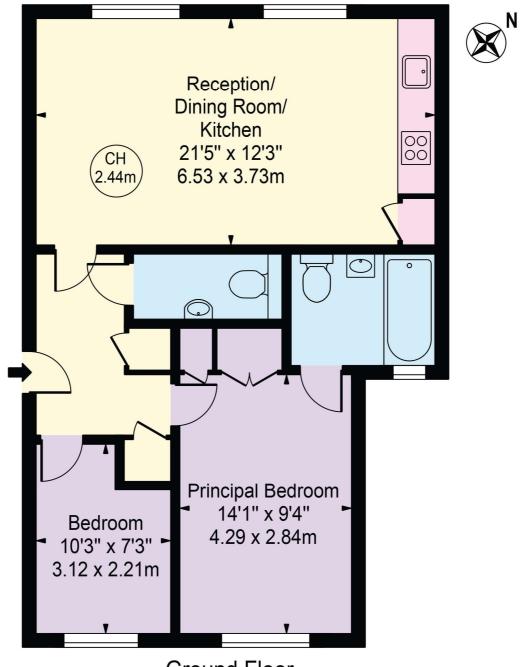

#### KINGS CROSS LETTINGS

Unit 4,6 Pancras Square, N1C 4AG

020 7467 2020 lettings.kingscross@bhhslondon.com

Latitude House Approx. Gross Internal Area 654 Sq Ft - 60.76 Sq M

**Ground Floor** 

For Illustration Purposes Only - Not To Scale

This floor plan should be used as a general outline for guidance only and does not constitute in whole or in part an offer or contract. Any intending purchaser or lessee should satisfy themselves by inspection, searches, enquiries and full survey as to the correctness of each statement. Any areas, measurements or distances quoted are approximate and should not be used to value a property or be the basis of any sale or let. Copyright Morriarti Photography & Design LTD