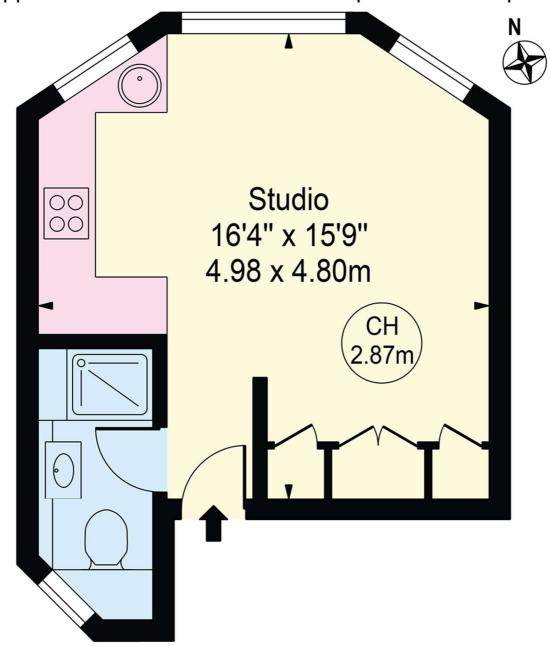

## Hans Crescent, SW1X 0LL Approx. Gross Internal Area 257 Sq Ft - 23.88 Sq M

### Second Floor

For Illustration Purposes Only - Not To Scale

This floor plan should be used as a general outline for guidance only and does not constitute in whole or in part an offer or contract.

Any intending purchaser or lessee should satisfy themselves by inspection, searches, enquiries and full survey as to the correctness of each statement. Any areas, measurements or distances quoted are approximate and should not be used to value a property or be the basis of any sale or let.