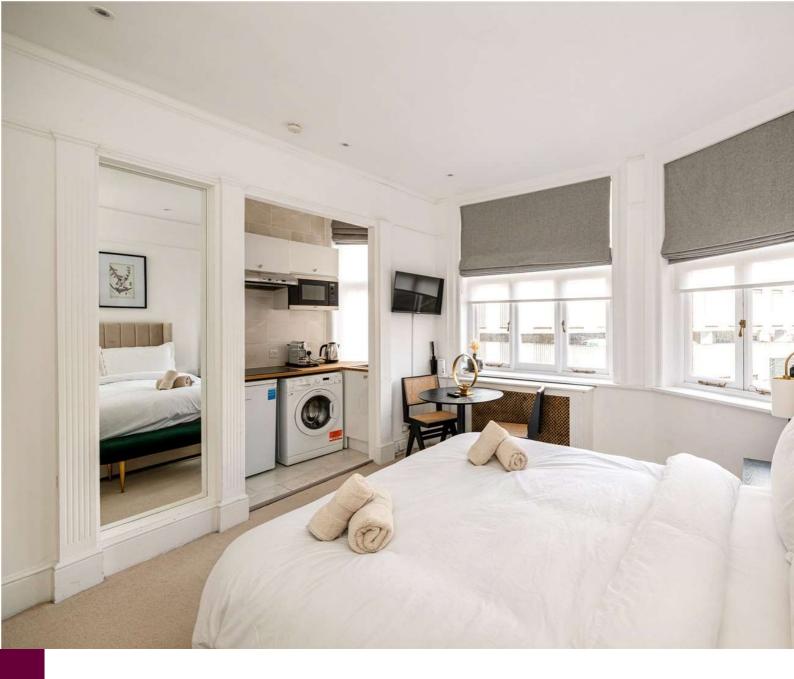

Quietly situated at the rear of this attractive period building, directly opposite Harrods, is this bright and well-proportioned studio apartment. Located on the second floor, it boasts high ceilings of nearly three metres, enhancing the sense of space and light.

The apartment is flooded with natural light and benefits from ample storage space along with a newly refurbished shower room. Hans Crescent is ideally positioned to offer easy access to the world-class shopping, dining, and transport links of Knightsbridge, while Hyde Park is just moments away, providing a tranquil escape from city life.

# Studio One Reception Room One Bathroom Second Floor Ample Storage Space Refurbished Shower Room