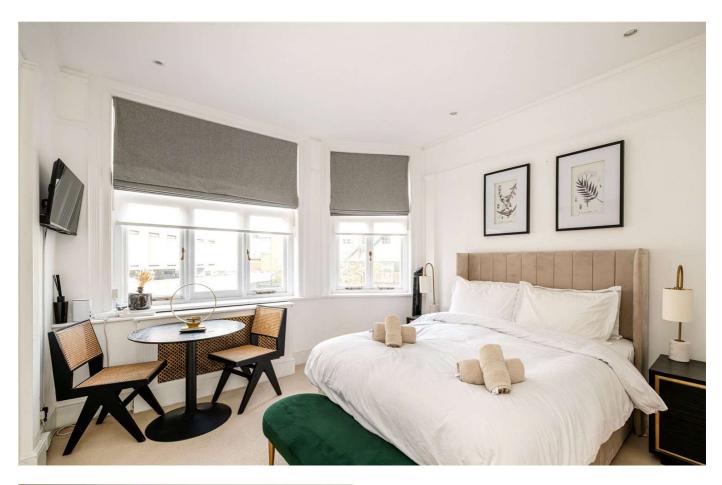

Quietly situated at the rear of this attractive period building, directly opposite Harrods, is this bright and well-proportioned studio apartment. Located on the second floor, it boasts high ceilings of nearly three metres, enhancing the sense of space and light.

The apartment is flooded with natural light and benefits from ample storage space along with a newly refurbished shower room. Hans Crescent is ideally positioned to offer easy access to the world-class shopping, dining, and transport links of Knightsbridge, while Hyde Park is just moments away, providing a tranquil escape from city life.

# Studio One Reception Room One Bathroom Second Floor Ample Storage Space Refurbished Shower Room