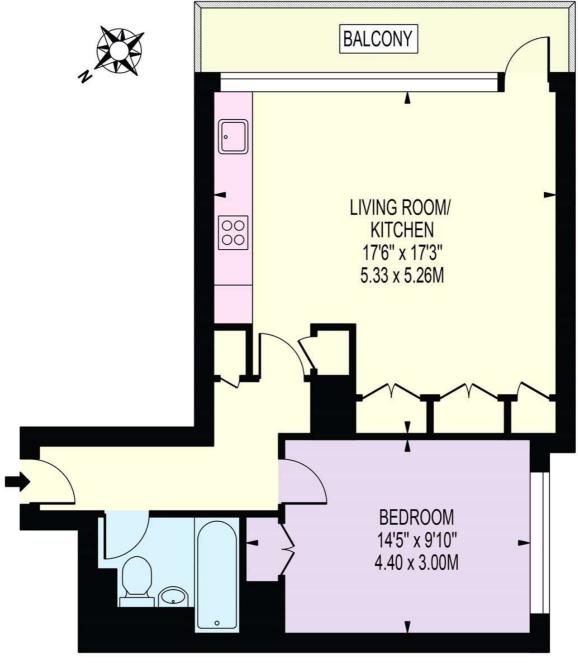

# LUXBORORUGH TOWER

APPROXIMATE GROSS INTERNAL FLOOR AREA: 523 SQ FT - 48.62 SQ M

### TWENTY FIRST FLOOR

FOR ILLUSTRATION PURPOSES ONLY

THIS FLOOR PLAN SHOULD BE USED AS A GENERAL OUTLINE FOR GUIDANCE ONLY AND DOES NOT CONSTITUTE IN WHOLE OR IN PART AN OFFER OR CONTRACT.

ANY INTENDING PURCHASER OR LESSEE SHOULD SATISFY THEMSELVES BY INSPECTION, SEARCHES, ENQUIRIES AND FULL SURVEY AS TO THE CORRECTNESS OF EACH STATEMENT.

ANY AREAS, MEASUREMENTS OR DISTANCES QUOTED ARE APPROXIMATE AND SHOULD NOT BE USED TO VALUE A PROPERTY OR BE THE BASIS OF ANY SALE OR LET.