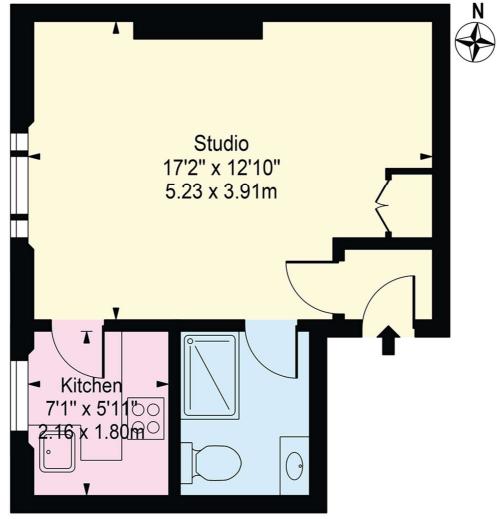

## Nottingham Place

Approx. Gross Internal Area 306 Sq Ft - 28.43 Sq M

## Third Floor

For Illustration Purposes Only - Not To Scale

This floor plan should be used as a general outline for guidance only and does not constitute in whole or in part an offer or contract.

Any intending purchaser or lessee should satisfy themselves by inspection, searches, enquiries and full survey as to the correctness of each statement.

Any areas, measurements or distances quoted are approximate and should not be used to value a property or be the basis of any sale or let.

Copyright Morriarti Photography & Design LTD

Marylebone & Regents Park Lettings