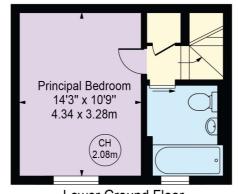

## Lloyd Baker Street

Approx. Gross Internal Area 708 Sq Ft - 65.77 Sq M Approx. Total External Area Of Garden 183 Sq Ft - 17.00 Sq M

Ground Floor (421 Sq Ft - 39.11 Sq M)

Lower Ground Floor (261 Sq Ft - 24.25 Sq M)

For Illustration Purposes Only - Not To Scale

This floor plan should be used as a general outline for guidance only and does not constitute in whole or in part an offer or contract.

Any intending purchaser or lessee should satisfy themselves by inspection, searches, enquiries and full survey as to the correctness of each statement. Any areas, measurements or distances quoted are approximate and should not be used to value a property or be the basis of any sale or let.