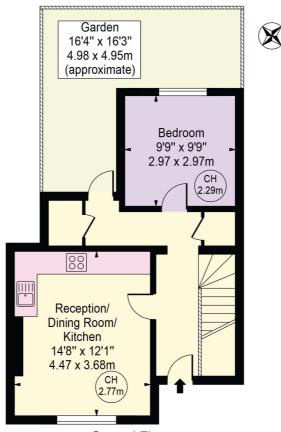

## Lloyd Baker Street

Approx. Gross Internal Area 708 Sq Ft - 65.77 Sq M Approx. Total External Area Of Garden 183 Sq Ft - 17.00 Sq M

Ground Floor (421 Sq Ft - 39.11 Sq M)

Lower Ground Floor (261 Sq Ft - 24.25 Sq M)

For Illustration Purposes Only - Not To Scale

This floor plan should be used as a general outline for guidance only and does not constitute in whole or in part an offer or contract.

Any intending purchaser or lessee should satisfy themselves by inspection, searches, enquiries and full survey as to the correctness of each statement. Any areas, measurements or distances quoted are approximate and should not be used to value a property or be the basis of any sale or let.