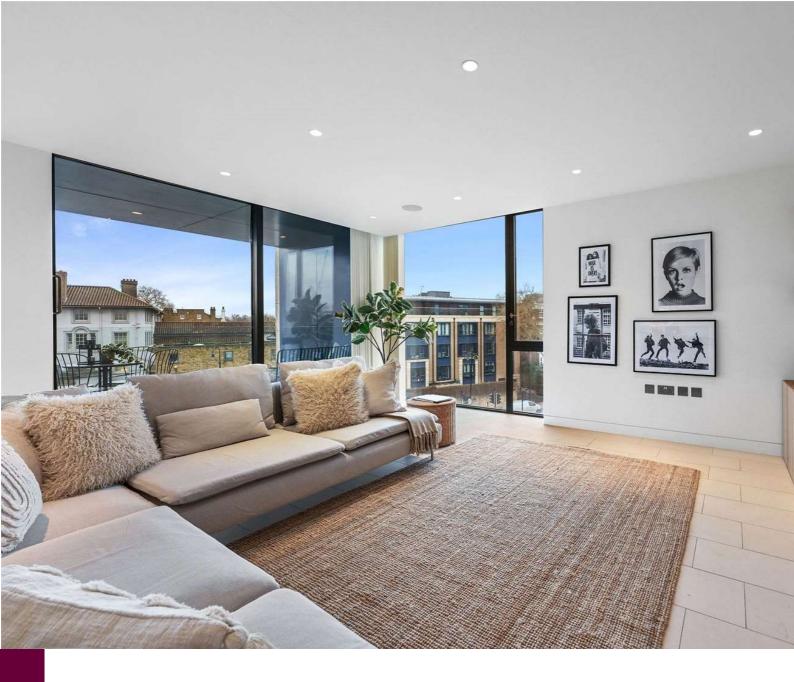

Stunning Three Bedroom Apartment with a Spacious Balcony

A stunning three-bedroom, two-bathroom apartment in an award-winning development. The floor-to-ceiling windows allow natural light to flood the apartment. The flat also benefit from outside space, in the form of a spacious balcony and integrated appliances. The apartment is ideally located between Regents Park, Camden and Kings Cross, perfect for professionals and students alike. Available Now. Furnished.

# Three Bedrooms Lift Two Bathrooms Pet Friendly Upper Floor Modern Balcony