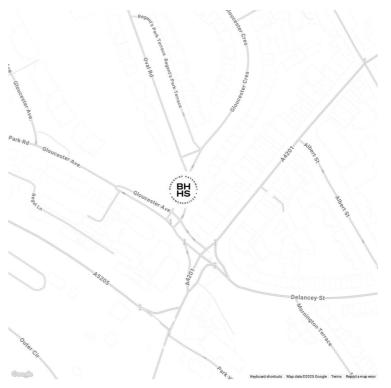

acious Balcony

# **OVAL ROAD**

LONDON, NW1

£1,750 per week



## **PROPERTY DETAILS**

| <b>Guide Price</b> | <b>Square Footage</b> |
|--------------------|-----------------------|
| £1,750 per week    | 1160                  |
| Council Tax Band   | EPC Rating            |

A stunning three-bedroom, two-bathroom apartment in an award-winning development. The floor-to-ceiling windows allow natural light to flood the apartment. The flat also benefit from outside space, in the form of a spacious balcony and integrated appliances. The apartment is ideally located between Regents Park, Camden and Kings Cross, perfect for professionals and students alike. Available Now. Furnished.

## **FEATURES**

# Three Bedrooms Lift Two Bathrooms Pet Friendly Upper Floor Modern Balcony

## **LOCATION**



### **MARYLEBONE LETTINGS**

20A Paddington Street, W1U 5QP

020 7486 6338 lettings.marylebone@bhhslondon.com









# Latitude House

Approx. Gross Internal Area 1160 Sq Ft - 107.77 Sq M Approx. External Area Of Balcony 69 Sq Ft - 6.41 Sq M



Third Floor
For Illustration Purposes Only - Not To Scale

This floor plan should be used as a general outline for guidance only and does not constitute in whole or in part an offer or contract.

Any intending purchaser or lessee should satisfy themselves by inspection, searches, enquiries and full survey as to the correctness of each statement. Any areas, measurements or distances quoted are approximate and should not be used to value a property or be the basis of any sale or let.

Copyright Morriarti Photography & Design LTD