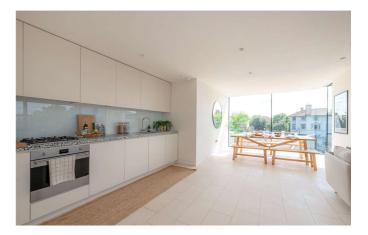

A stunning three-bedroom, two-bathroom apartment in an award-winning development. The floor-to-ceiling windows allow natural light to flood the apartment. The flat also benefit from outside space, in the form of a spacious balcony and integrated appliances. The apartment is ideally located between Regents Park, Camden and Kings Cross, perfect for professionals and students alike. Available Now. Furnished.