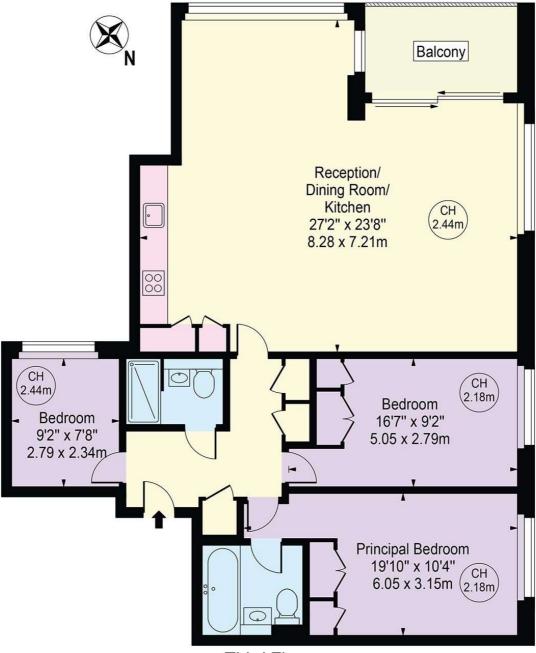

# Latitude House

Approx. Gross Internal Area 1160 Sq Ft - 107.77 Sq M Approx. External Area Of Balcony 69 Sq Ft - 6.41 Sq M

Third Floor
For Illustration Purposes Only - Not To Scale

This floor plan should be used as a general outline for guidance only and does not constitute in whole or in part an offer or contract.

Any intending purchaser or lessee should satisfy themselves by inspection, searches, enquiries and full survey as to the correctness of each statement. Any areas, measurements or distances quoted are approximate and should not be used to value a property or be the basis of any sale or let.